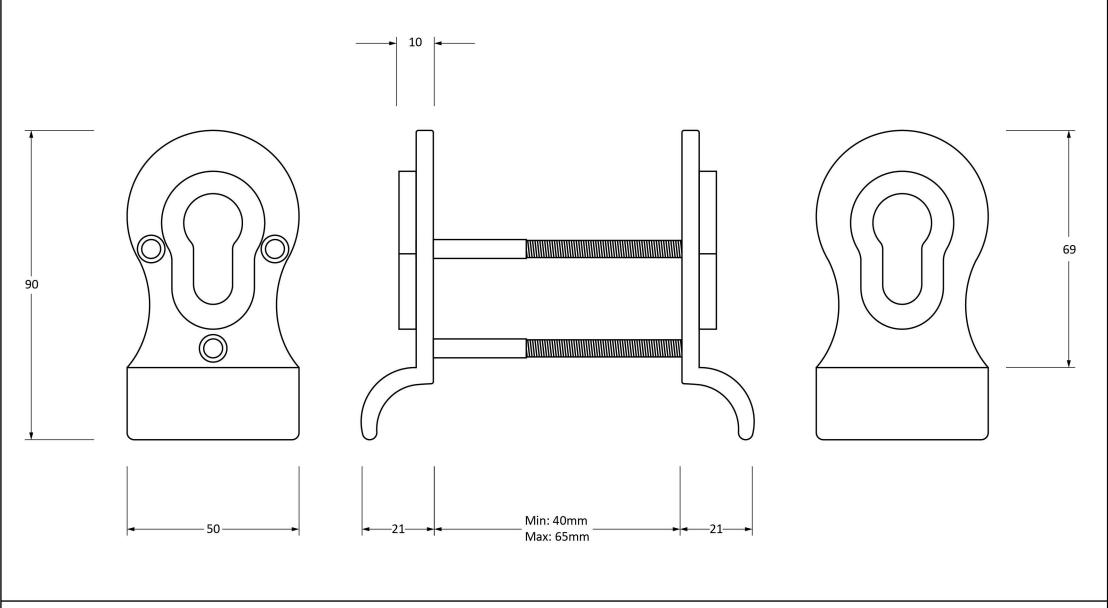

Please Note, due to the hand crafted nature of our products all measurements are approximate and should be used as a guide only.

| Product Information |                                       | Pack Contents     | Fixing Screws  |                         |   |
|---------------------|---------------------------------------|-------------------|----------------|-------------------------|---|
| Product Code:       | 90065                                 | 2 x Door Pull     | Size:          | M5 X 40mm               |   |
| Description:        | Euro Door Pull - Back to Back Fixings | 3 x Fixing Screws | Type:          | Countersunk Female Bolt |   |
| Finish:             | Aged Brass                            |                   | Finish:        | Dark Plating            |   |
| Base Material:      | Brass                                 |                   | Base Material: | Stainless Steel         |   |
|                     |                                       |                   |                |                         | ı |