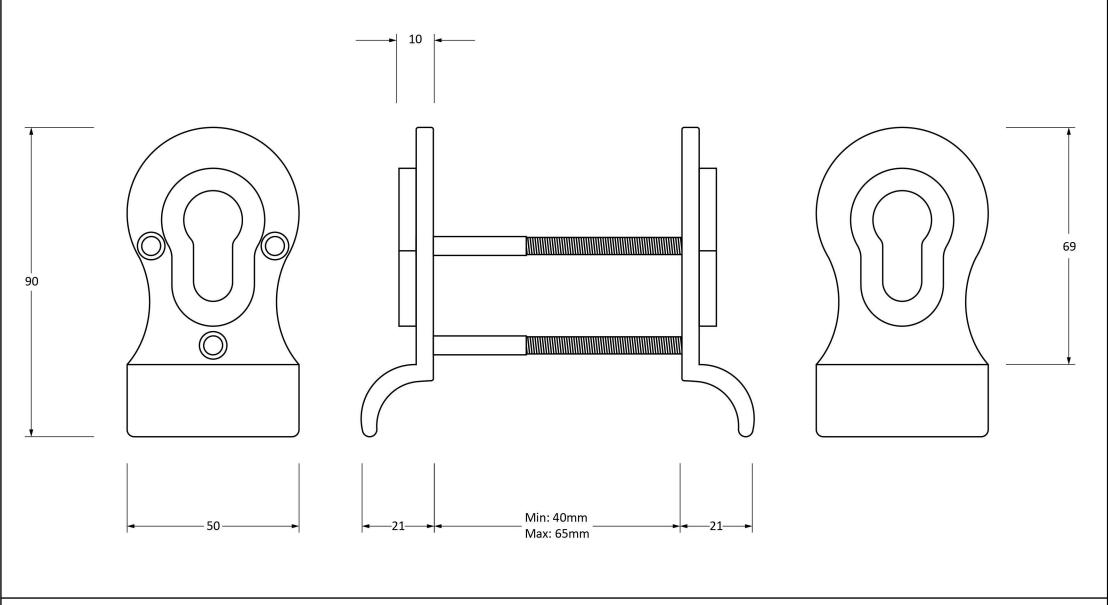

Please Note, due to the hand crafted nature of our products all measurements are approximate and should be used as a guide only.

| Product Information |                                       | Pack Contents     | Fixing Screws  |                         |  |
|---------------------|---------------------------------------|-------------------|----------------|-------------------------|--|
| Product Code:       | 90066                                 | 2 x Door Pull     | Size:          | M5 X 40mm               |  |
| Description:        | Euro Door Pull - Back to Back Fixings | 3 x Fixing Screws | Type:          | Countersunk Female Bolt |  |
| Finish:             | Polished Chrome                       |                   | Finish:        | Stainless Steel         |  |
| Base Material:      | Brass                                 |                   | Base Material: | Stainless Steel         |  |
|                     |                                       |                   |                |                         |  |