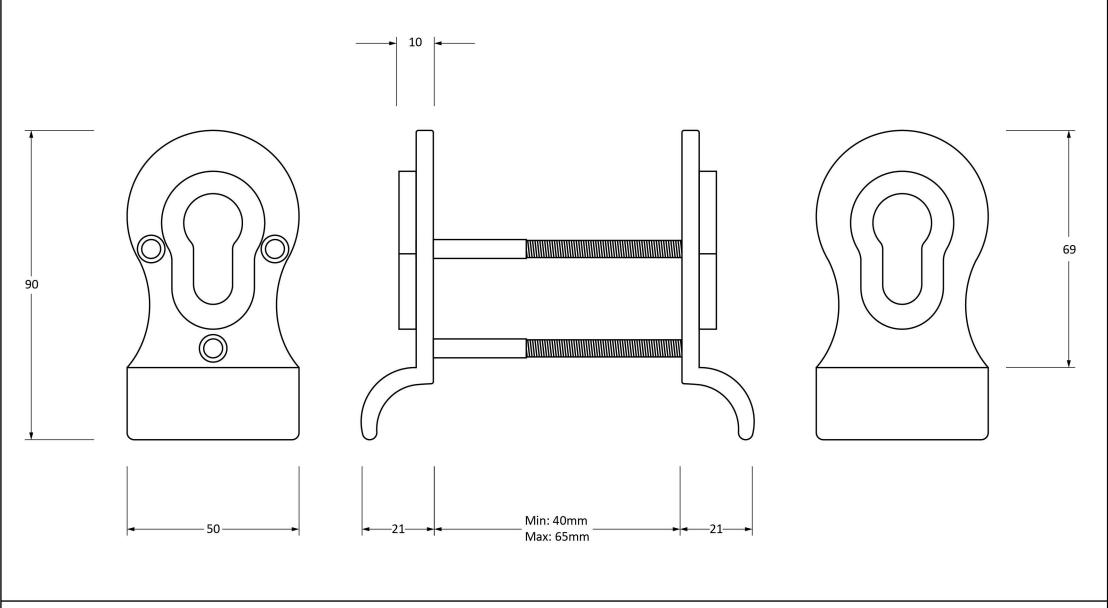

Please Note, due to the hand crafted nature of our products all measurements are approximate and should be used as a guide only.

| Product Information |                                       | Pack Contents     | Fixing Screws  |                         |  |
|---------------------|---------------------------------------|-------------------|----------------|-------------------------|--|
| Product Code:       | 90067                                 | 2 x Door Pull     | Size:          | M5 X 40mm               |  |
| Description:        | Euro Door Pull - Back to Back Fixings | 3 x Fixing Screws | Type:          | Countersunk Female Bolt |  |
| Finish:             | Aged Bronze                           |                   | Finish:        | Dark Plating            |  |
| Base Material:      | Bronze                                |                   | Base Material: | Stainless Steel         |  |
|                     |                                       |                   |                |                         |  |