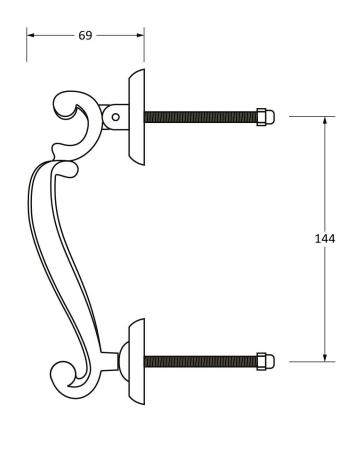

Please Note, due to the hand crafted nature of our products all measurements are approximate and should be used as a guide only.

| Product Information |                       | Pack Contents     | Fixing Screws  |                                  |   |
|---------------------|-----------------------|-------------------|----------------|----------------------------------|---|
| Product Code:       | 90251                 | 1 x Door Knocker  | Size:          | 70mm                             |   |
| Description:        | Doctor's Door Knocker | 1 x Door Stud     | Type:          | Threaded Bar With Polished Brass | l |
| Finish:             | Polished Brass        | 2 x Fixing Screws |                | End Caps                         |   |
| Base Material:      | Brass                 |                   | Finish:        | Zinc Plating                     | l |
|                     |                       |                   | Base Material: | Mild Steel                       |   |