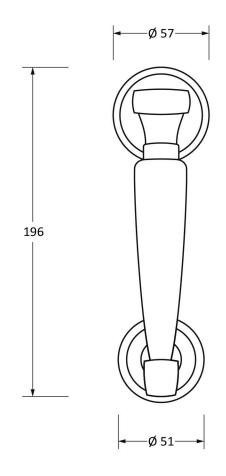

Please Note, due to the hand crafted nature of our products all measurements are approximate and should be used as a guide only.

| Product Information |                       | Pack Contents     | Fixing Screws  |                                  |   |
|---------------------|-----------------------|-------------------|----------------|----------------------------------|---|
| Product Code:       | 90251                 | 1 x Door Knocker  | Size:          | 70mm                             |   |
| Description:        | Doctor's Door Knocker | 1 x Door Stud     | Type:          | Threaded Bar With Polished Brass | l |
| Finish:             | Polished Brass        | 2 x Fixing Screws |                | End Caps                         |   |
| Base Material:      | Brass                 |                   | Finish:        | Zinc Plating                     | l |
|                     |                       |                   | Base Material: | Mild Steel                       |   |