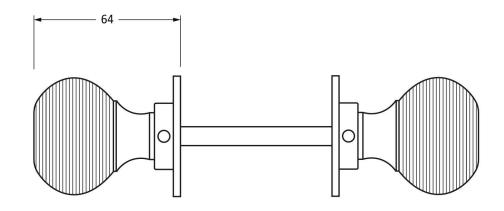

Please Note, due to the hand crafted nature of our products all measurements are approximate and should be used as a guide only.

| Product Information                                        |                                                                         | Pack Contents                                                                                     | Fixing Screws                               |                                                                                              |                                                       |
|------------------------------------------------------------|-------------------------------------------------------------------------|---------------------------------------------------------------------------------------------------|---------------------------------------------|----------------------------------------------------------------------------------------------|-------------------------------------------------------|
| Product Code:<br>Description:<br>Finish:<br>Base Material: | 90273<br>Heavy Beehive Mortice Rim/Knob Set<br>Polished Chrome<br>Brass | 2 x Door Knobs<br>1 x Threaded Spindle (8mm x 120mm)<br>1 x Steel Allen Key<br>4 x Fixings Screws | Size:<br>Type:<br>Finish:<br>Base Material: | Gauge 4 (3mm) x 3/4" (19mm)<br>Countersunk Raised Head<br>Stainless Steel<br>Stainless Steel | From the • 1 <sup>®</sup><br>www.from the anvil.co.uk |