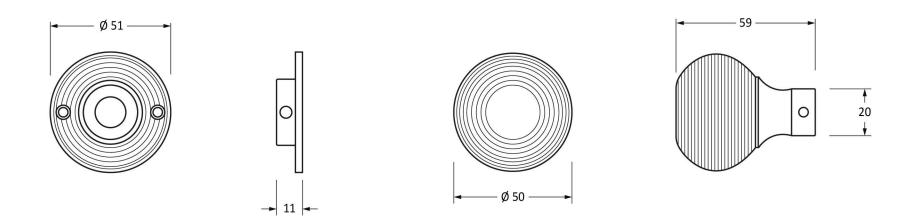

Please Note, due to the hand crafted nature of our products all measurements are approximate and should be used as a guide only.

| Product Information                                        |                                                                         | Pack Contents                                                                                     | Fixing Screws                               |                                                                                              |                                                       |
|------------------------------------------------------------|-------------------------------------------------------------------------|---------------------------------------------------------------------------------------------------|---------------------------------------------|----------------------------------------------------------------------------------------------|-------------------------------------------------------|
| Product Code:<br>Description:<br>Finish:<br>Base Material: | 90273<br>Heavy Beehive Mortice Rim/Knob Set<br>Polished Chrome<br>Brass | 2 x Door Knobs<br>1 x Threaded Spindle (8mm x 120mm)<br>1 x Steel Allen Key<br>4 x Fixings Screws | Size:<br>Type:<br>Finish:<br>Base Material: | Gauge 4 (3mm) x 3/4" (19mm)<br>Countersunk Raised Head<br>Stainless Steel<br>Stainless Steel | From the • 1 <sup>®</sup><br>www.from the anvil.co.uk |