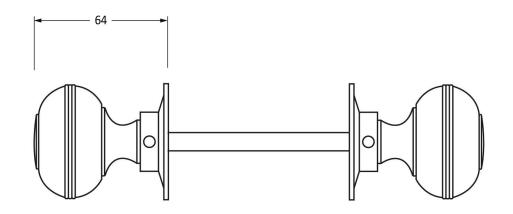

Please Note, due to the hand crafted nature of our products all measurements are approximate and should be used as a guide only.

| Product Information                                        |                                                                          | Pack Contents                                                                                     | Fixing Screws                               |                                                                                               |                                                       |
|------------------------------------------------------------|--------------------------------------------------------------------------|---------------------------------------------------------------------------------------------------|---------------------------------------------|-----------------------------------------------------------------------------------------------|-------------------------------------------------------|
| Product Code:<br>Description:<br>Finish:<br>Base Material: | 90274<br>Prestbury 50mm Mortice/Rim Knob Set<br>Polished Nickel<br>Brass | 2 x Door Knobs<br>1 x Threaded Spindle (8mm x 120mm)<br>1 x Steel Allen Key<br>4 x Fixings Screws | Size:<br>Type:<br>Finish:<br>Base Material: | Gauge 6 x 3/4 (3.5mm x 22mm)<br>Countersunk Raised Head<br>Stainless Steel<br>Stainless Steel | From the • 1 <sup>®</sup><br>www.from the anvil.co.uk |