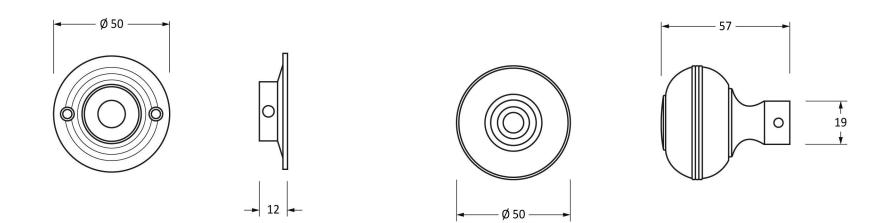

Please Note, due to the hand crafted nature of our products all measurements are approximate and should be used as a guide only.

| Product Information                                        |                                                                          | Pack Contents                                                                                     | Fixing Screws                               |                                                                                               |                                                       |
|------------------------------------------------------------|--------------------------------------------------------------------------|---------------------------------------------------------------------------------------------------|---------------------------------------------|-----------------------------------------------------------------------------------------------|-------------------------------------------------------|
| Product Code:<br>Description:<br>Finish:<br>Base Material: | 90274<br>Prestbury 50mm Mortice/Rim Knob Set<br>Polished Nickel<br>Brass | 2 x Door Knobs<br>1 x Threaded Spindle (8mm x 120mm)<br>1 x Steel Allen Key<br>4 x Fixings Screws | Size:<br>Type:<br>Finish:<br>Base Material: | Gauge 6 x 3/4 (3.5mm x 22mm)<br>Countersunk Raised Head<br>Stainless Steel<br>Stainless Steel | From the • 1 <sup>®</sup><br>www.from the anvil.co.uk |