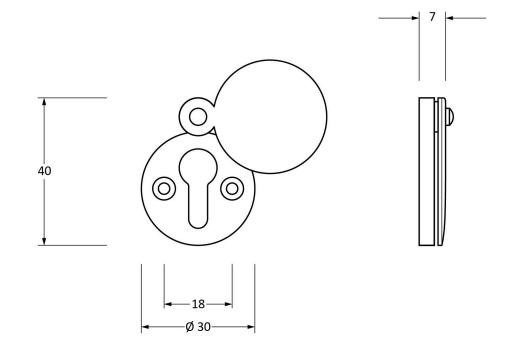

Please Note, due to the hand crafted nature of our products all measurements are approximate and should be used as a guide only.

|                     | *                     |                   |                |                             |
|---------------------|-----------------------|-------------------|----------------|-----------------------------|
| Product Information |                       | Pack Contents     | Fixing Screws  |                             |
| Product Code:       | 90278                 | 1 x Escutcheon    | Size:          | Gauge 4 x 1/2" (3mm x 13mm) |
| Description:        | Round 30mm Escutcheon | 2 x Fixing Screws | Type:          | Countersunk                 |
| Finish:             | Polished Chrome       |                   | Finish:        | Stainless Steel             |
| Base Material:      | Brass                 |                   | Base Material: | Stainless Steel             |
|                     |                       |                   |                |                             |