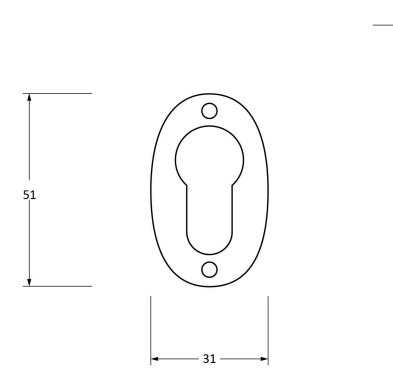

Please Note, due to the hand crafted nature of our products all measurements are approximate and should be used as a guide only.

|                      | 7/ N                                             | 5.57                                                                        | · · · · · · · · · · · · · · · · · · · |
|----------------------|--------------------------------------------------|-----------------------------------------------------------------------------|---------------------------------------|
| tion                 | Pack Contents                                    | Fixing Screws                                                               |                                       |
| 90279                | 1 x Escutcheon                                   | Size: