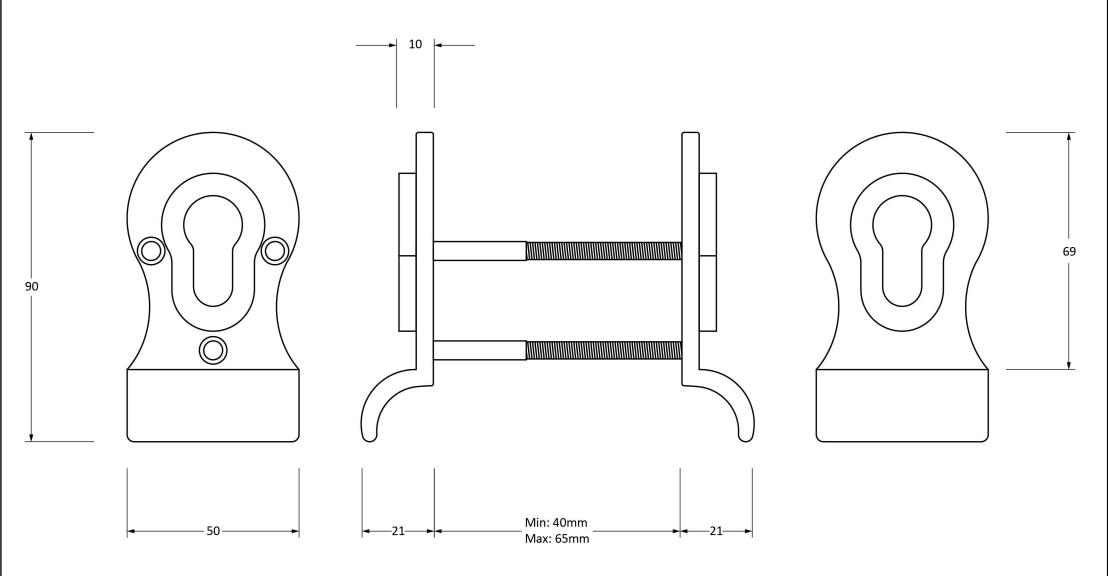

Please Note, due to the hand crafted nature of our products all measurements are approximate and should be used as a guide only.

| Product Information                                        |                                                                            | Pack Contents                      | Fixing Screws                               |                                                                            |                                                          |
|------------------------------------------------------------|----------------------------------------------------------------------------|------------------------------------|---------------------------------------------|----------------------------------------------------------------------------|----------------------------------------------------------|
| Product Code:<br>Description:<br>Finish:<br>Base Material: | 90282<br>Euro Door Pull - Back to Back Fixings<br>Polished Nickel<br>Brass | 2 x Door Pull<br>3 x Fixing Screws | Size:<br>Type:<br>Finish:<br>Base Material: | M5 X 40mm<br>Countersunk Female Bolt<br>Stainless Steel<br>Stainless Steel | From the form the form the form the form the anvil.co.uk |