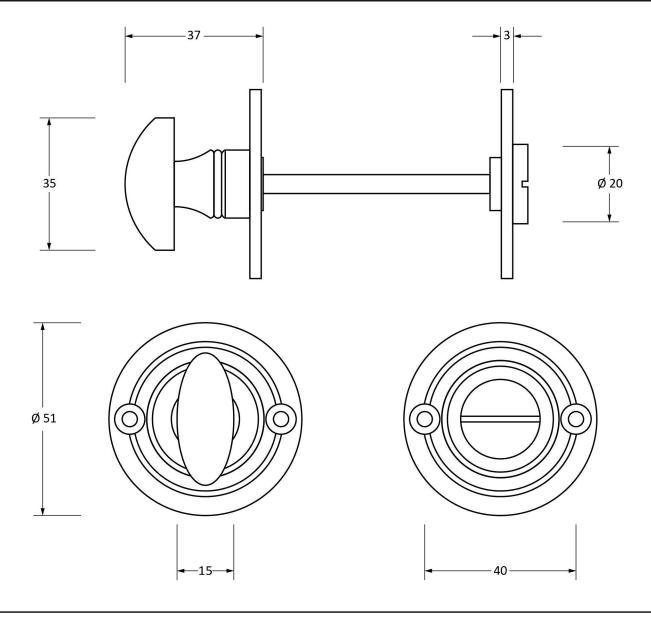

Please Note, due to the hand crafted nature of our products all measurements are approximate and should be used as a guide only.

|                     | *                        | 7/ N                                       | 1943           | 559                           |
|---------------------|--------------------------|--------------------------------------------|----------------|-------------------------------|
| Product Information |                          | Pack Contents                              | Fixing Screws  |                               |
| Product Code:       | 90284                    | 1 x Thumbturn                              | Size:          | Gauge 6 x 3/4" (3.5mm x 19mm) |
| Description:        | Round Bathroom Thumbturn | 1 x Coin Release with Spindle (5mm x