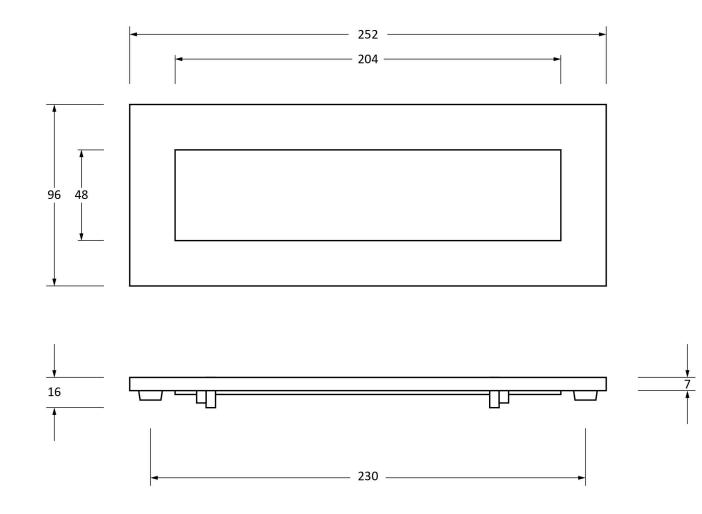

Please Note, due to the hand crafted nature of our products all measurements are approximate and should be used as a guide only.

| Product Information                                                                                       | Pack Contents                         | Fixing Screws                               |                                                                                    |                                                    |  |
|-----------------------------------------------------------------------------------------------------------|---------------------------------------|---------------------------------------------|------------------------------------------------------------------------------------|----------------------------------------------------|--|
| Product Code: 90289<br>Description: Small Letter Plate<br>Finish: Polished Nickel<br>Base Material: Brass | 1 x Letter Plate<br>2 x Fixing Screws | Size:<br>Type:<br>Finish:<br>Base Material: | M6 x 70mm<br>Bolt with Polished Nickel Dome<br>Heads<br>Zinc Plating<br>Mild Steel | From the for the for the www.from the anvil.co.uk. |  |