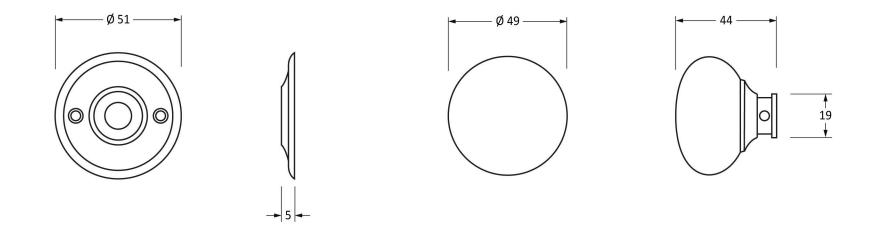

Please Note, due to the hand crafted nature of our products all measurements are approximate and should be used as a guide only.

| Product Information                                        |                                                                          | Pack Contents                                                                                     | Fixing Screws                               |                                                                                              |                                                       |
|------------------------------------------------------------|--------------------------------------------------------------------------|---------------------------------------------------------------------------------------------------|---------------------------------------------|----------------------------------------------------------------------------------------------|-------------------------------------------------------|
| Product Code:<br>Description:<br>Finish:<br>Base Material: | 90291<br>Mushroom Mortice/Rim Knob set-Small<br>Polished Chrome<br>Brass | 2 x Door Knobs<br>1 x Threaded Spindle (8mm x 120mm)<br>1 x Steel Allen Key<br>4 x Fixings Screws | Size:<br>Type:<br>Finish:<br>Base Material: | Gauge 4 (3mm) x 3/4" (19mm)<br>Countersunk Raised Head<br>Stainless Steel<br>Stainless Steel | From the • 1 <sup>®</sup><br>www.from the anvil.co.uk |