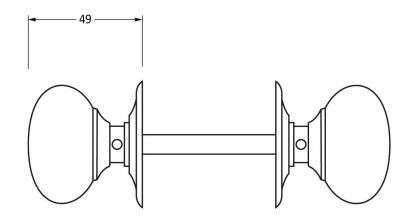

Please Note, due to the hand crafted nature of our products all measurements are approximate and should be used as a guide only.

| Product Information                                        |                                                                          | Pack Contents                                                                                     | Fixing Screws                               |                                                                                              |                                                       |
|------------------------------------------------------------|--------------------------------------------------------------------------|---------------------------------------------------------------------------------------------------|---------------------------------------------|----------------------------------------------------------------------------------------------|-------------------------------------------------------|
| Product Code:<br>Description:<br>Finish:<br>Base Material: | 90291<br>Mushroom Mortice/Rim Knob set-Small<br>Polished Chrome<br>Brass | 2 x Door Knobs<br>1 x Threaded Spindle (8mm x 120mm)<br>1 x Steel Allen Key<br>4 x Fixings Screws | Size:<br>Type:<br>Finish:<br>Base Material: | Gauge 4 (3mm) x 3/4" (19mm)<br>Countersunk Raised Head<br>Stainless Steel<br>Stainless Steel | From the • 1 <sup>®</sup><br>www.from the anvil.co.uk |