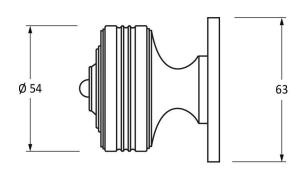

Please Note, due to the hand crafted nature of our products all measurements are approximate and should be used as a guide only.

| Product Information |                                    | Pack Contents                      | Fixing Screws  |                             |
|---------------------|------------------------------------|------------------------------------|----------------|-----------------------------|
| Product Code:       | 90292                              | 2 x Door Knobs                     | Size:          | Gauge 4 (3mm) x 3/4" (19mm) |
| Description:        | Tewkesbury Square Mortice Knob Set | 1 x Threaded Spindle (8mm x 120mm) | Type:          | Countersunk Raised Head     |
| Finish:             | Polished Chrome                    | 8 x Fixings Screws                 | Finish:        | Stainless Steel             |
| Base Material:      | Brass                              |                                    | Base Material: | Stainless Steel             |
|                     |                                    |                                    |                |                             |