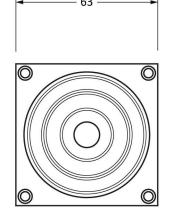

Please Note, due to the hand crafted nature of our products all measurements are approximate and should be used as a guide only.

| Product Information |                                    | Pack Contents                      | Fixing Screws  |                             |
|---------------------|------------------------------------|------------------------------------|----------------|-----------------------------|
| Product Code:       | 90292                              | 2 x Door Knobs                     | Size:          | Gauge 4 (3mm) x 3/4" (19mm) |
| Description:        | Tewkesbury Square Mortice Knob Set | 1 x Threaded Spindle (8mm x 120mm) | Type:          | Countersunk Raised Head     |
| Finish:             | Polished Chrome                    | 8 x Fixings Screws                 | Finish:        | Stainless Steel             |
| Base Material:      | Brass                              |                                    | Base Material: | Stainless Steel             |
|                     |                                    |                                    |                |                             |