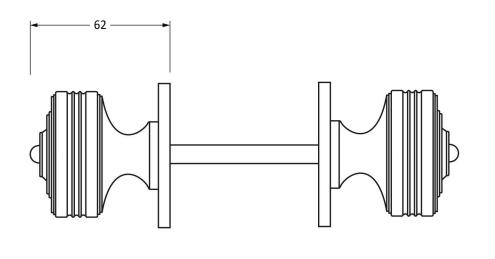

Please Note, due to the hand crafted nature of our products all measurements are approximate and should be used as a guide only.

| Product Information |                                    | Pack Contents                      | Fixing Screws  |                             |
|---------------------|------------------------------------|------------------------------------|----------------|-----------------------------|
| Product Code:       | 90292                              | 2 x Door Knobs                     | Size:          | Gauge 4 (3mm) x 3/4" (19mm) |
| Description:        | Tewkesbury Square Mortice Knob Set | 1 x Threaded Spindle (8mm x 120mm) | Type:          | Countersunk Raised Head     |
| Finish:             | Polished Chrome                    | 8 x Fixings Screws                 | Finish:        | Stainless Steel             |
| Base Material:      | Brass                              |                                    | Base Material: | Stainless Steel             |
|                     |                                    |                                    |                |                             |