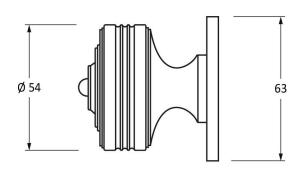

Please Note, due to the hand crafted nature of our products all measurements are approximate and should be used as a guide only.

| Product Information |                                    | Pack Contents                      | Fixing Screws  |                             |
|---------------------|------------------------------------|------------------------------------|----------------|-----------------------------|
| Product Code:       | 90293                              | 2 x Door Knobs                     | Size:          | Gauge 4 (3mm) x 3/4" (19mm) |
| Description:        | Tewkesbury Square Mortice Knob Set | 1 x Threaded Spindle (8mm x 120mm) | Type:          | Countersunk Raised Head     |
| Finish:             | Aged Bronze                        | 8 x Fixings Screws                 | Finish:        | Dark Plating                |
| Base Material:      | Bronze                             |                                    | Base Material: | Stainless Steel             |
|                     |                                    |                                    |                |                             |