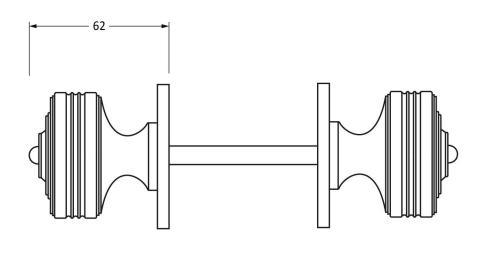

Please Note, due to the hand crafted nature of our products all measurements are approximate and should be used as a guide only.

| Product Information |                                    | Pack Contents                      | Fixing Screws  |                             |
|---------------------|------------------------------------|------------------------------------|----------------|-----------------------------|
| Product Code:       | 90293                              | 2 x Door Knobs                     | Size:          | Gauge 4 (3mm) x 3/4" (19mm) |
| Description:        | Tewkesbury Square Mortice Knob Set | 1 x Threaded Spindle (8mm x 120mm) | Type:          | Countersunk Raised Head     |
| Finish:             | Aged Bronze                        | 8 x Fixings Screws                 | Finish:        | Dark Plating                |
| Base Material:      | Bronze                             |                                    | Base Material: | Stainless Steel             |
|                     |                                    |                                    |                |                             |