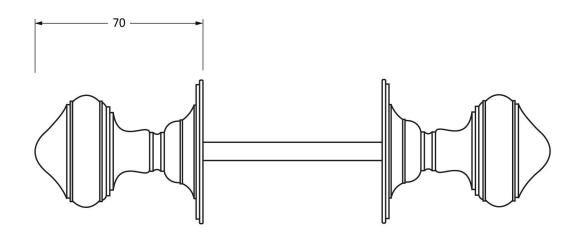

Please Note, due to the hand crafted nature of our products all measurements are approximate and should be used as a guide only.

|                     |                             | // ·*                              | 1,560          |                             |
|---------------------|-----------------------------|------------------------------------|----------------|-----------------------------|
| Product Information |                             | Pack Contents                      | Fixing Screws  |                             |
| Product Code:       | 90294                       | 2 x Door Knobs                     | Size:          | Gauge 4 (3mm) x 3/4" (19mm) |
| Description:        | Brockworth Mortice Knob Set | 1 x Threaded Spindle (8mm x 120mm) | Type:          | Countersunk Raised Head     |
| Finish:             | Polished Chrome             | 8 x Fixings Screws                 | Finish:        | Stainless Steel             |
| Base Material:      | Brass                       |                                    | Base Material: | Stainless Steel             |
|                     |                             |                                    |                |                             |