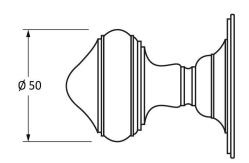

Please Note, due to the hand crafted nature of our products all measurements are approximate and should be used as a guide only.

|                     |                             | // ·*                              | 1,560          |                             |
|---------------------|-----------------------------|------------------------------------|----------------|-----------------------------|
| Product Information |                             | Pack Contents                      | Fixing Screws  |                             |
| Product Code:       | 90294                       | 2 x Door Knobs                     | Size:          | Gauge 4 (3mm) x 3/4" (19mm) |
| Description:        | Brockworth Mortice Knob Set | 1 x Threaded Spindle (8mm x 120mm) | Type:          | Countersunk Raised Head     |
| Finish:             | Polished Chrome             | 8 x Fixings Screws                 | Finish:        | Stainless Steel             |
| Base Material:      | Brass                       |                                    | Base Material: | Stainless Steel             |
|                     |                             |                                    |                |                             |