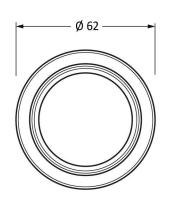

Please Note, due to the hand crafted nature of our products all measurements are approximate and should be used as a guide only.

|                     |                             | // ·*                              | 1,560          |                             |
|---------------------|-----------------------------|------------------------------------|----------------|-----------------------------|
| Product Information |                             | Pack Contents                      | Fixing Screws  |                             |
| Product Code:       | 90294                       | 2 x Door Knobs                     | Size:          | Gauge 4 (3mm) x 3/4" (19mm) |
| Description:        | Brockworth Mortice Knob Set | 1 x Threaded Spindle (8mm x 120mm) | Type:          | Countersunk Raised Head     |
| Finish:             | Polished Chrome             | 8 x Fixings Screws                 | Finish:        | Stainless Steel             |
| Base Material:      | Brass                       |                                    | Base Material: | Stainless Steel             |
|                     |                             |                                    |                |                             |