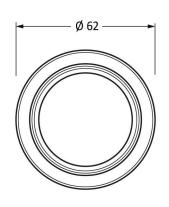

Please Note, due to the hand crafted nature of our products all measurements are approximate and should be used as a guide only.

| Product Information |                             | Pack Contents                      | Fixing Screws  |                             |
|---------------------|-----------------------------|------------------------------------|----------------|-----------------------------|
| Product Code:       | 90295                       | 2 x Door Knobs                     | Size:          | Gauge 4 (3mm) x 3/4" (19mm) |
| Description:        | Brockworth Mortice Knob Set | 1 x Threaded Spindle (8mm x 120mm) | Type:          | Countersunk Raised Head     |
| Finish:             | Aged Bronze                 | 8 x Fixings Screws                 | Finish:        | Dark Plating                |
| Base Material:      | Bronze                      |                                    | Base Material: | Stainless Steel             |
|                     |                             |                                    |                |                             |