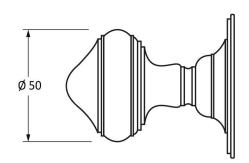

Please Note, due to the hand crafted nature of our products all measurements are approximate and should be used as a guide only.

| Product Information |                             | Pack Contents                      | Fixing Screws  |                             |
|---------------------|-----------------------------|------------------------------------|----------------|-----------------------------|
| Product Code:       | 90295                       | 2 x Door Knobs                     | Size:          | Gauge 4 (3mm) x 3/4" (19mm) |
| Description:        | Brockworth Mortice Knob Set | 1 x Threaded Spindle (8mm x 120mm) | Type:          | Countersunk Raised Head     |
| Finish:             | Aged Bronze                 | 8 x Fixings Screws                 | Finish:        | Dark Plating                |
| Base Material:      | Bronze                      |                                    | Base Material: | Stainless Steel             |
|                     |                             |                                    |                |                             |