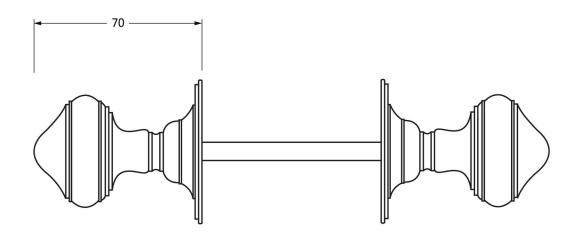

Please Note, due to the hand crafted nature of our products all measurements are approximate and should be used as a guide only.

| Product Information |                             | Pack Contents                      | Fixing Screws  |                             |
|---------------------|-----------------------------|------------------------------------|----------------|-----------------------------|
| Product Code:       | 90295                       | 2 x Door Knobs                     | Size:          | Gauge 4 (3mm) x 3/4" (19mm) |
| Description:        | Brockworth Mortice Knob Set | 1 x Threaded Spindle (8mm x 120mm) | Type:          | Countersunk Raised Head     |
| Finish:             | Aged Bronze                 | 8 x Fixings Screws                 | Finish:        | Dark Plating                |
| Base Material:      | Bronze                      |                                    | Base Material: | Stainless Steel             |
|                     |                             |                                    |                |                             |