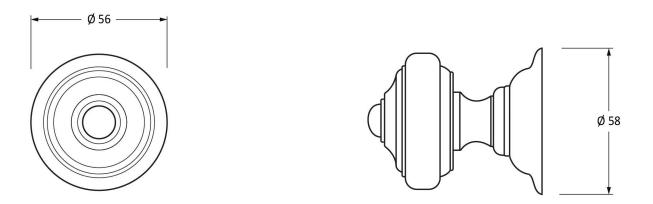

Please Note, due to the hand crafted nature of our products all measurements are approximate and should be used as a guide only.

| Product Information                                        |                                                                        | Pack Contents                                                              | Fixing Screws                               |                                                                                              |                                                       |
|------------------------------------------------------------|------------------------------------------------------------------------|----------------------------------------------------------------------------|---------------------------------------------|----------------------------------------------------------------------------------------------|-------------------------------------------------------|
| Product Code:<br>Description:<br>Finish:<br>Base Material: | 90296<br>Elmore Concealed Mortice Knob Set<br>Polished Chrome<br>Brass | 2 x Door Knobs<br>1 x Threaded Spindle (8mm x 120mm)<br>8 x Fixings Screws | Size:<br>Type:<br>Finish:<br>Base Material: | Gauge 4 (3mm) x 3/4" (19mm)<br>Countersunk Raised Head<br>Stainless Steel<br>Stainless Steel | From the • 1 <sup>®</sup><br>www.from the anvil.co.uk |