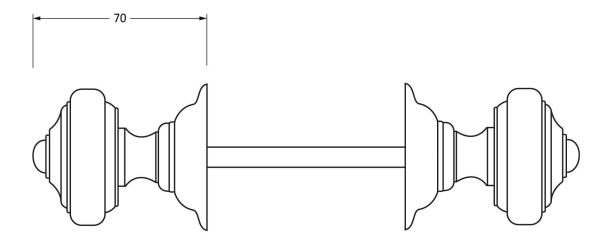

Please Note, due to the hand crafted nature of our products all measurements are approximate and should be used as a guide only.

| Product Information                                        |                                                                        | Pack Contents                                                              | Fixing Screws                               |                                                                                              |                                                       |
|------------------------------------------------------------|------------------------------------------------------------------------|----------------------------------------------------------------------------|---------------------------------------------|----------------------------------------------------------------------------------------------|-------------------------------------------------------|
| Product Code:<br>Description:<br>Finish:<br>Base Material: | 90296<br>Elmore Concealed Mortice Knob Set<br>Polished Chrome<br>Brass | 2 x Door Knobs<br>1 x Threaded Spindle (8mm x 120mm)<br>8 x Fixings Screws | Size:<br>Type:<br>Finish:<br>Base Material: | Gauge 4 (3mm) x 3/4" (19mm)<br>Countersunk Raised Head<br>Stainless Steel<br>Stainless Steel | From the • 1 <sup>®</sup><br>www.from the anvil.co.uk |