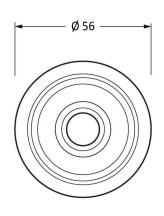

Please Note, due to the hand crafted nature of our products all measurements are approximate and should be used as a guide only.

|                                                            |                                                                     | // ·*                                                                      | 1,000                                       |                                                                                           |
|------------------------------------------------------------|---------------------------------------------------------------------|----------------------------------------------------------------------------|---------------------------------------------|-------------------------------------------------------------------------------------------|
| Product Informa                                            | ition                                                               | Pack Contents                                                              | Fixing Screws                               |                                                                                           |
| Product Code:<br>Description:<br>Finish:<br>Base Material: | 90297<br>Elmore Concealed Mortice Knob Set<br>Aged Bronze<br>Bronze | 2 x Door Knobs<br>1 x Threaded Spindle (8mm x 120mm)<br>8 x Fixings Screws | Size:<br>Type:<br>Finish:<br>Base Material: | Gauge 4 (3mm) x 3/4" (19mm)<br>Countersunk Raised Head<br>Dark Plating<br>Stainless Steel |
|                                                            |                                                                     |                                                                            |                                             |                                                                                           |