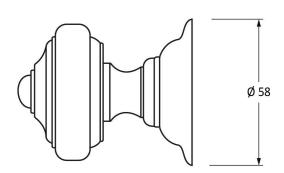

Please Note, due to the hand crafted nature of our products all measurements are approximate and should be used as a guide only.

|                                                            |                                                                     | // ·*                                                                      | 1,000                                       |                                                                                           |
|------------------------------------------------------------|---------------------------------------------------------------------|----------------------------------------------------------------------------|---------------------------------------------|-------------------------------------------------------------------------------------------|
| Product Informa                                            | ition                                                               | Pack Contents                                                              | Fixing Screws                               |                                                                                           |
| Product Code:<br>Description:<br>Finish:<br>Base Material: | 90297<br>Elmore Concealed Mortice Knob Set<br>Aged Bronze<br>Bronze | 2 x Door Knobs<br>1 x Threaded Spindle (8mm x 120mm)<br>8 x Fixings Screws | Size:<br>Type:<br>Finish:<br>Base Material: | Gauge 4 (3mm) x 3/4" (19mm)<br>Countersunk Raised Head<br>Dark Plating<br>Stainless Steel |
|                                                            |                                                                     |                                                                            |                                             |                                                                                           |