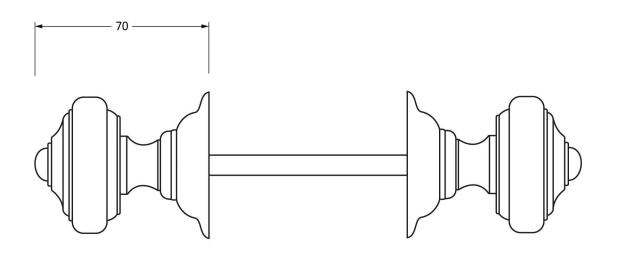

Please Note, due to the hand crafted nature of our products all measurements are approximate and should be used as a guide only.

|                                                            |                                                                     | // ·*                                                                      | 1,000                                       |                                                                                           |
|------------------------------------------------------------|---------------------------------------------------------------------|----------------------------------------------------------------------------|---------------------------------------------|-------------------------------------------------------------------------------------------|
| Product Informa                                            | ition                                                               | Pack Contents                                                              | Fixing Screws                               |                                                                                           |
| Product Code:<br>Description:<br>Finish:<br>Base Material: | 90297<br>Elmore Concealed Mortice Knob Set<br>Aged Bronze<br>Bronze | 2 x Door Knobs<br>1 x Threaded Spindle (8mm x 120mm)<br>8 x Fixings Screws | Size:<br>Type:<br>Finish:<br>Base Material: | Gauge 4 (3mm) x 3/4" (19mm)<br>Countersunk Raised Head<br>Dark Plating<br>Stainless Steel |
|                                                            |                                                                     |                                                                            |                                             |                                                                                           |