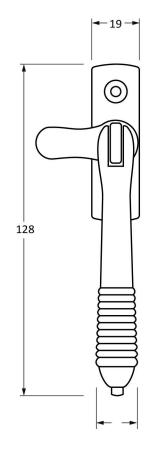

Please Note, due to the hand crafted nature of our products all measurements are approximate and should be used as a guide only.

| Product Information |                           | Pack Contents       | Fixing Screws  |                             |
|---------------------|---------------------------|---------------------|----------------|-----------------------------|
| Product Code:       | 90329                     | 1 x Fastener        | Size:          | Gauge 8 x 3/4" (4mm x 19mm) |
| Description:        | Reeded Fastener - Locking | 1 x Mortice Plate   | Type:          | Countersunk Raised Head     |
| Finish:             | Polished Chrome           | 1 x Hook Plate      | Finish:        | Stainless Steel             |
| Base Material:      | Brass                     | 1 x Steel Allen Key | Base Material: | Stainless Steel             |
|                     |                           | 4 x Fixing Screws   |                |                             |