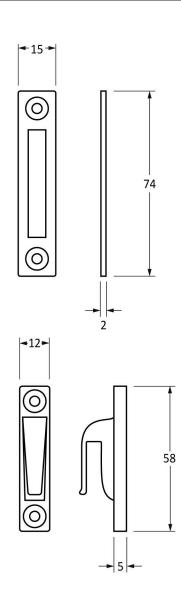

Please Note, due to the hand crafted nature of our products all measurements are approximate and should be used as a guide only.

| Product Information |                           | Pack Contents       | Fixing Screws  |                             |
|---------------------|---------------------------|---------------------|----------------|-----------------------------|
| Product Code:       | 90329                     | 1 x Fastener        | Size:          | Gauge 8 x 3/4" (4mm x 19mm) |
| Description:        | Reeded Fastener - Locking | 1 x Mortice Plate   | Type:          | Countersunk Raised Head     |
| Finish:             | Polished Chrome           | 1 x Hook Plate      | Finish:        | Stainless Steel             |
| Base Material:      | Brass                     | 1 x Steel Allen Key | Base Material: | Stainless Steel             |
|                     |                           | 4 x Fixing Screws   |                |                             |