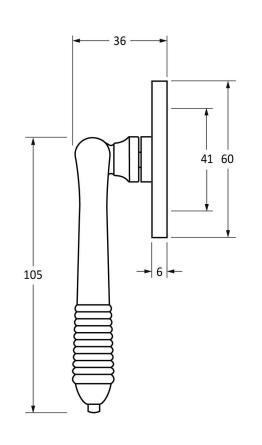

Please Note, due to the hand crafted nature of our products all measurements are approximate and should be used as a guide only.

| Product Information |                           | Pack Contents       | Fixing Screws  |                             |
|---------------------|---------------------------|---------------------|----------------|-----------------------------|
| Product Code:       | 90329                     | 1 x Fastener        | Size:          | Gauge 8 x 3/4" (4mm x 19mm) |
| Description:        | Reeded Fastener - Locking | 1 x Mortice Plate   | Type:          | Countersunk Raised Head     |
| Finish:             | Polished Chrome           | 1 x Hook Plate      | Finish:        | Stainless Steel             |
| Base Material:      | Brass                     | 1 x Steel Allen Key | Base Material: | Stainless Steel             |
|                     |                           | 4 x Fixing Screws   |                |                             |