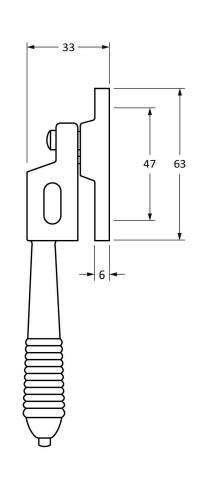

Please Note, due to the hand crafted nature of our products all measurements are approximate and should be used as a guide only.

| Product Information |                                    | Pack Contents       | Fixing Screws  |                             |
|---------------------|------------------------------------|---------------------|----------------|-----------------------------|
| Product Code:       | 90330                              | 1 x Fastener        | Size:          | Gauge 8 x 3/4" (4mm x 19mm) |
| Description:        | Reeded Night Vent Locking Fastener | 1 x LH Keep         | Type:          | Countersunk Raised Head     |
| Finish:             | Polished Chrome                    | 1 x RH Keep         | Finish:        | Stainless Steel             |
| Base Material:      | Brass                              | 1 x Steel Allen Key | Base Material: | Stainless Steel             |
|                     |                                    | 4 x Fixing Screws   |                |                             |