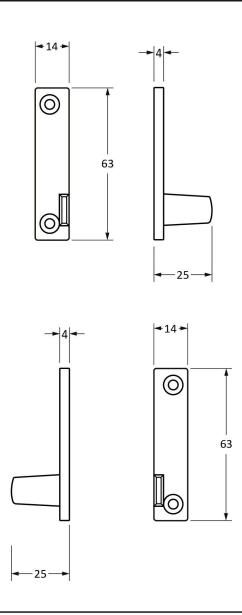

Please Note, due to the hand crafted nature of our products all measurements are approximate and should be used as a guide only.

| Product Information |                                    | Pack Contents       | Fixing Screws  |                             |
|---------------------|------------------------------------|---------------------|----------------|-----------------------------|
| Product Code:       | 90330                              | 1 x Fastener        | Size:          | Gauge 8 x 3/4" (4mm x 19mm) |
| Description:        | Reeded Night Vent Locking Fastener | 1 x LH Keep         | Type:          | Countersunk Raised Head     |
| Finish:             | Polished Chrome                    | 1 x RH Keep         | Finish:        | Stainless Steel             |
| Base Material:      | Brass                              | 1 x Steel Allen Key | Base Material: | Stainless Steel             |
|                     |                                    | 4 x Fixing Screws   |                |                             |