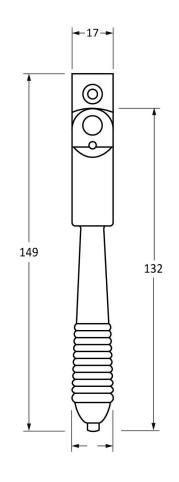

Please Note, due to the hand crafted nature of our products all measurements are approximate and should be used as a guide only.

| Product Information |                                    | Pack Contents       | Fixing Screws  |                             |
|---------------------|------------------------------------|---------------------|----------------|-----------------------------|
| Product Code:       | 90330                              | 1 x Fastener        | Size:          | Gauge 8 x 3/4" (4mm x 19mm) |
| Description:        | Reeded Night Vent Locking Fastener | 1 x LH Keep         | Type:          | Countersunk Raised Head     |
| Finish:             | Polished Chrome                    | 1 x RH Keep         | Finish:        | Stainless Steel             |
| Base Material:      | Brass                              | 1 x Steel Allen Key | Base Material: | Stainless Steel             |
|                     |                                    | 4 x Fixing Screws   |                |                             |