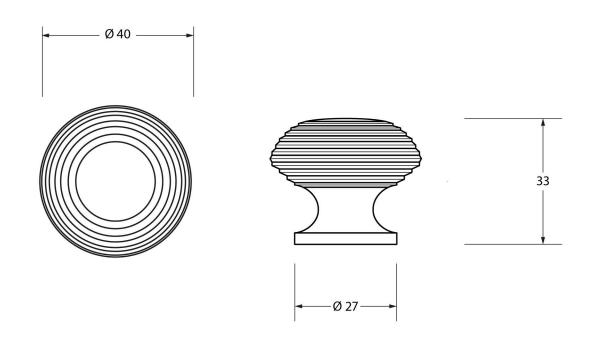

Please Note, due to the hand crafted nature of our products all measurements are approximate and should be used as a guide only.

| Product Information |                             | Pack Contents    | Fixing Screw   |                       |   |
|---------------------|-----------------------------|------------------|----------------|-----------------------|---|
| Product Code:       | 90336                       | 1 x Cabinet Knob | Size:          | 1 x M4 X 45mm         |   |
| Description:        | Beehive Cabinet Knob - 40mm | 2 x Fixing Screw |                | 1 x M4 x 25mm         |   |
| Finish:             | Polished Chrome             |                  | Type:          | Slotted Machine Screw | ı |
| Base Material:      | Brass                       |                  | Finish:        | Zinc Plating          | ı |
|                     |                             |                  | Base Material: | Mild Steel            |   |