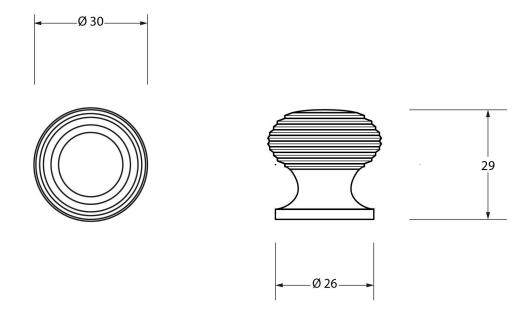

Please Note, due to the hand crafted nature of our products all measurements are approximate and should be used as a guide only.

| Product Information |                             | Pack Contents    | Fixing Screw   |                       | Γ |
|---------------------|-----------------------------|------------------|----------------|-----------------------|---|
| Product Code:       | 90337                       | 1 x Cabinet Knob | Size:          | 1 x M4 X 40mm         |   |
| Description:        | Beehive Cabinet Knob - 30mm | 2 x Fixing Screw |                | 1 x M4 x 25mm         | ĺ |
| Finish:             | Polished Chrome             |                  | Type:          | Slotted Machine Screw | ĺ |
| Base Material:      | Brass                       |                  | Finish:        | Zinc Plating          | ĺ |
|                     |                             |                  | Base Material: | Mild Steel            | ĺ |