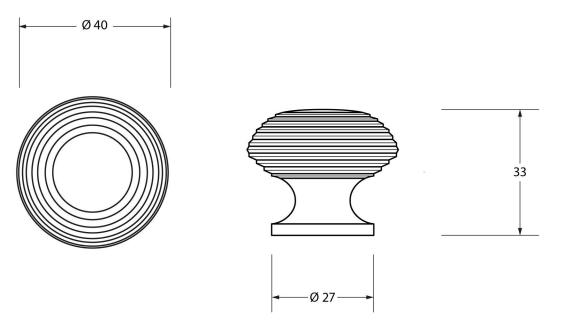

Please Note, due to the hand crafted nature of our products all measurements are approximate and should be used as a guide only.

| Product Information                                        |                                                               | Pack Contents                        | Fixing Screw                                |                                                                                       |                                               |
|------------------------------------------------------------|---------------------------------------------------------------|--------------------------------------|---------------------------------------------|---------------------------------------------------------------------------------------|-----------------------------------------------|
| Product Code:<br>Description:<br>Finish:<br>Base Material: | 90338<br>Beehive Cabinet Knob - 40mm<br>Aged Bronze<br>Bronze | 1 x Cabinet Knob<br>2 x Fixing Screw | Size:<br>Type:<br>Finish:<br>Base Material: | 1 x M4 X 45mm<br>1 x M4 x 25mm<br>Slotted Machine Screw<br>Zinc Plating<br>Mild Steel | From the <b>t</b><br>www.from the anvil.co.uk |