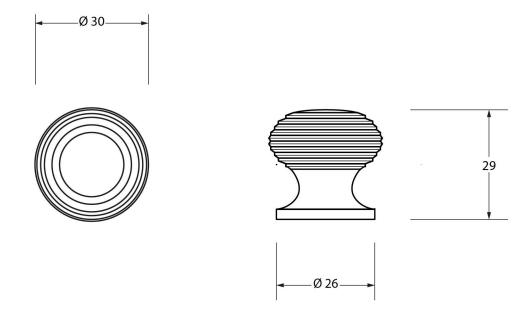

Please Note, due to the hand crafted nature of our products all measurements are approximate and should be used as a guide only.

| Product Information |                             | Pack Contents    | Fixing Screw   |                       |   |
|---------------------|-----------------------------|------------------|----------------|-----------------------|---|
| Product Code:       | 90339                       | 1 x Cabinet Knob | Size:          | 1 x M4 X 40mm         |   |
| Description:        | Beehive Cabinet Knob - 30mm | 2 x Fixing Screw |                | 1 x M4 x 25mm         | l |
| Finish:             | Aged Bronze                 |                  | Type:          | Slotted Machine Screw | l |
| Base Material:      | Bronze                      |                  | Finish:        | Zinc Plating          | l |
|                     |                             |                  | Base Material: | Mild Steel            | ı |