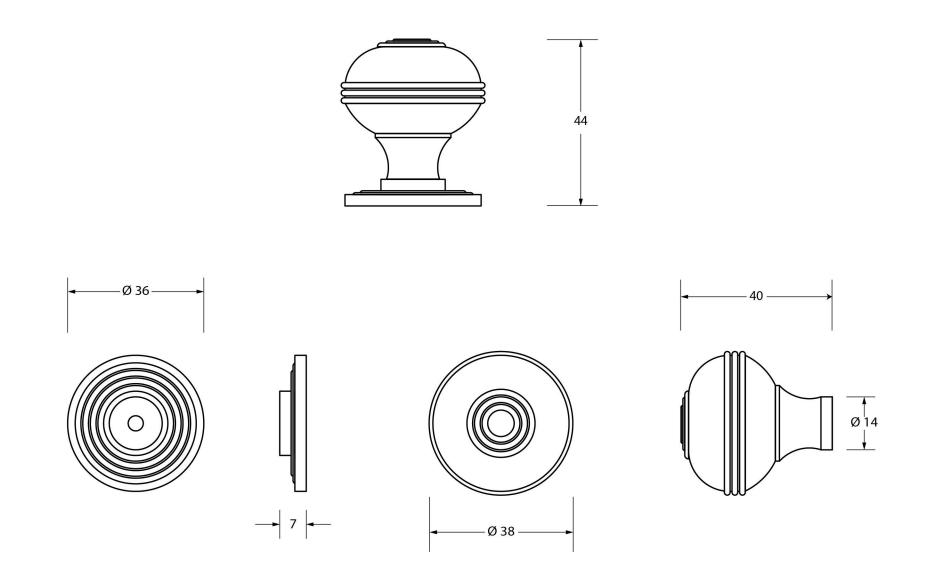

Please Note, due to the hand crafted nature of our products all measurements are approximate and should be used as a guide only.

| Product Information                                        |                                                                    | Pack Contents                                            | Fixing Screw                                |                                                                                       |                                                      |
|------------------------------------------------------------|--------------------------------------------------------------------|----------------------------------------------------------|---------------------------------------------|---------------------------------------------------------------------------------------|------------------------------------------------------|
| Product Code:<br>Description:<br>Finish:<br>Base Material: | 90340<br>Prestbury Cabinet Knob - 38mm<br>Polished Chrome<br>Brass | 1 x Cabinet Knob<br>1 x Cabinet Rose<br>2 x Fixing Screw | Size:<br>Type:<br>Finish:<br>Base Material: | 1 x M4 X 45mm<br>1 x M4 x 25mm<br>Slotted Machine Screw<br>Zinc Plating<br>Mild Steel | From the •1 <sup>®</sup><br>www.from the anvil.co.uk |