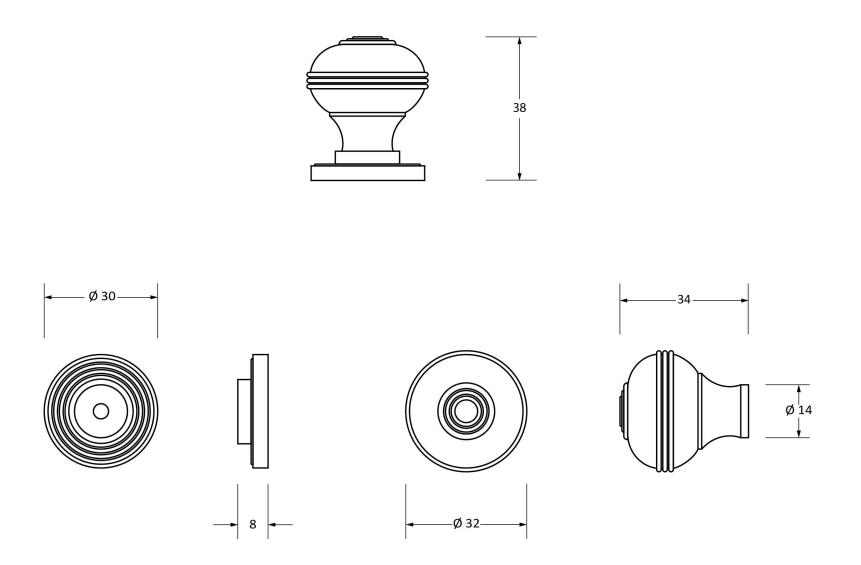

Please Note, due to the hand crafted nature of our products all measurements are approximate and should be used as a guide only.

| Product Information                                        |                                                                    | Pack Contents                                            | Fixing Screw                                |                                                                                       |                                                       |
|------------------------------------------------------------|--------------------------------------------------------------------|----------------------------------------------------------|---------------------------------------------|---------------------------------------------------------------------------------------|-------------------------------------------------------|
| Product Code:<br>Description:<br>Finish:<br>Base Material: | 90341<br>Prestbury Cabinet Knob - 32mm<br>Polished Chrome<br>Brass | 1 x Cabinet Knob<br>1 x Cabinet Rose<br>2 x Fixing Screw | Size:<br>Type:<br>Finish:<br>Base Material: | 1 x M4 X 45mm<br>1 x M4 x 25mm<br>Slotted Machine Screw<br>Zinc Plating<br>Mild Steel | From the •11 <sup>®</sup><br>www.from the anvil.co.uk |