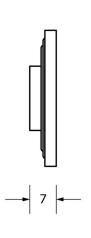

Ø 36







Please Note, due to the hand crafted nature of our products all measurements are approximate and should be used as a guide only.

|                     | "                             | ™ N              | 1923           | 557                   |
|---------------------|-------------------------------|------------------|----------------|-----------------------|
| Product Information |                               | Pack Contents    | Fixing Screw   |                       |
| Product Code:       | 90342                         | 1 x Cabinet Knob | Size:          | 1 x M4 X 45mm         |
| Description:        | Prestbury Cabinet Knob - 38mm | 1 x Cabinet Rose |                | 1 x M4 x 25mm         |
| Finish:             | Aged Bronze                   | 2 x Fixing Screw | Type: