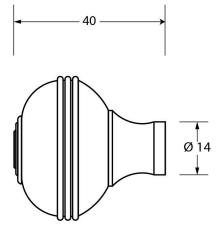

Ø 36

Please Note, due to the hand crafted nature of our products all measurements are approximate and should be used as a guide only.

|                     | "                             | ™ N              | 1923           | 557                   |
|---------------------|-------------------------------|------------------|----------------|-----------------------|
| Product Information |                               | Pack Contents    | Fixing Screw   |                       |
| Product Code:       | 90342                         | 1 x Cabinet Knob | Size:          | 1 x M4 X 45mm         |
| Description:        | Prestbury Cabinet Knob - 38mm | 1 x Cabinet Rose |                | 1 x M4 x 25mm         |
| Finish:             | Aged Bronze                   | 2 x Fixing Screw | Type:          | Slotted Machine Screw |
| Base Material:      | Bronze                        |                  | Finish:        | Zinc Plating          |
|                     |                               |                  | Base Material: | Mild Steel            |