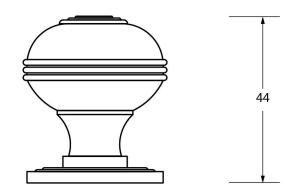

Ø 36







Please Note, due to the hand crafted nature of our products all measurements are approximate and should be used as a guide only.

|                     | "                             | ™ N              | 1923           | 557                   |
|---------------------|-------------------------------|------------------|----------------|-----------------------|
| Product Information |                               | Pack Contents    | Fixing Screw   |                       |
| Product Code:       | 90342                         | 1 x Cabinet Knob | Size:          | 1 x M4 X 45mm         |
| Description:        | Prestbury Cabinet Knob - 38mm | 1 x Cabinet Rose |                | 1 x M4 x 25mm         |
| Finish:             | Aged Bronze                   | 2 x Fixing Screw |