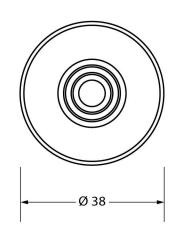

Ø 36

Please Note, due to the hand crafted nature of our products all measurements are approximate and should be used as a guide only.

|                     | "                             | ™ N              | 1923           | 557                   |
|---------------------|-------------------------------|------------------|----------------|-----------------------|
| Product Information |                               | Pack Contents    | Fixing Screw   |                       |
| Product Code:       | 90342                         | 1 x Cabinet Knob | Size:          | 1 x M4 X 45mm         |
| Description:        | Prestbury Cabinet Knob - 38mm | 1 x Cabinet Rose |                | 1 x M4 x 25mm         |
| Finish:             | Aged Bronze                   | 2 x Fixing Screw | Type:          | Slotted Machine Screw |
| Base Material:      | Bronze                        |                  | Finish:        | Zinc Plating          |
|                     |                               |                  | Base Material: | Mild Steel            |