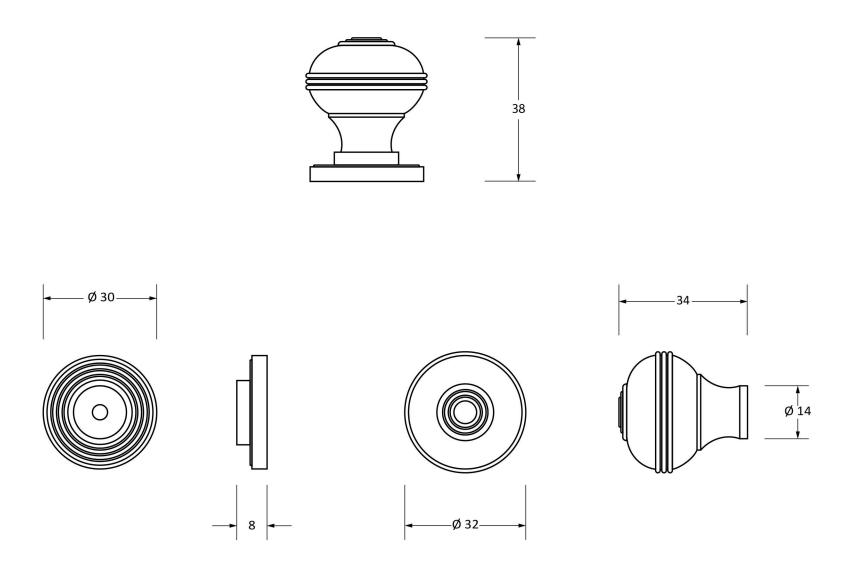

Please Note, due to the hand crafted nature of our products all measurements are approximate and should be used as a guide only.

| Product Information                                                                            |                           | Pack Contents                                            | Fixing Screw                                |                                                                                       |                                                                    |
|------------------------------------------------------------------------------------------------|---------------------------|----------------------------------------------------------|---------------------------------------------|---------------------------------------------------------------------------------------|--------------------------------------------------------------------|
| Product Code: 90343<br>Description: Prestbury (<br>Finish: Aged Bron:<br>Base Material: Bronze | Cabinet Knob - 32mm<br>re | 1 x Cabinet Knob<br>1 x Cabinet Rose<br>2 x Fixing Screw | Size:<br>Type:<br>Finish:<br>Base Material: | 1 x M4 X 45mm<br>1 x M4 x 25mm<br>Slotted Machine Screw<br>Zinc Plating<br>Mild Steel | From the form the form the form the form the form the anvil.co.uk. |