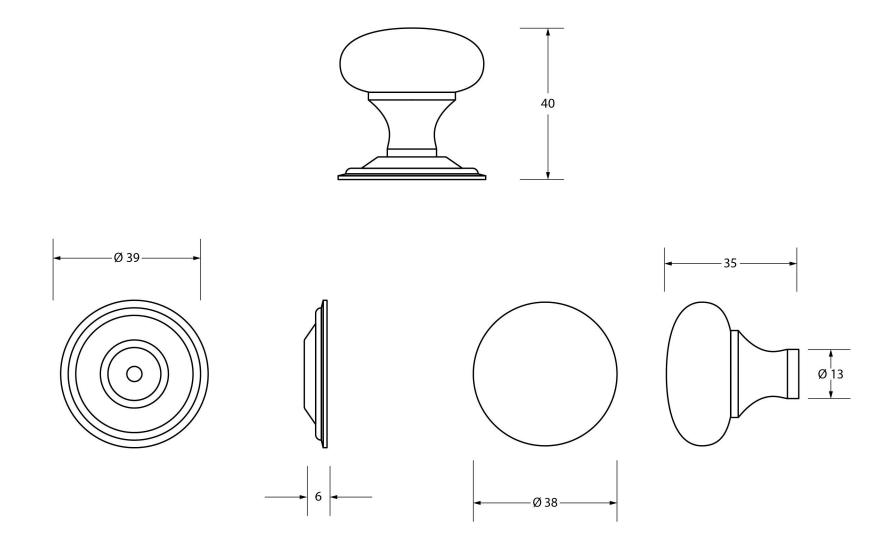

Please Note, due to the hand crafted nature of our products all measurements are approximate and should be used as a guide only.

| Product Information |                              | Pack Contents    | Fixing Screw   |                       |   |
|---------------------|------------------------------|------------------|----------------|-----------------------|---|
| Product Code:       | 90344                        | 1 x Cabinet Knob | Size:          | 1 x M4 X 45mm         |   |
| Description:        | Mushroom Cabinet Knob - 38mm | 1 x Cabinet Rose |                | 1 x M4 x 25mm         | l |
| Finish:             | Aged Bronze                  | 2 x Fixing Screw | Type:          | Slotted Machine Screw |   |
| Base Material:      | Bronze                       |                  | Finish:        | Zinc Plating          |   |
|                     |                              |                  | Base Material: | Mild Steel            | ı |