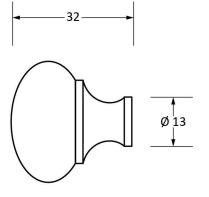

Please Note, due to the hand crafted nature of our products all measurements are approximate and should be used as a guide only.

|                     | *                            | r r              |                | *                     |   |
|---------------------|------------------------------|------------------|----------------|-----------------------|---|
| Product Information |                              | Pack Contents    | Fixing Screw   |                       |   |
| Product Code:       | 90345                        | 1 x Cabinet Knob | Size:          | 1 x M4 X 45mm         |   |
| Description:        | Mushroom Cabinet Knob - 32mm | 1 x Cabinet Rose |                | 1 x M4 x 25mm         |   |
| Finish:             | Polished Nickel              | 2 x Fixing Screw | Type:          | Slotted Machine Screw |   |
| Base Material:      | Brass                        |                  | Finish:        | Zinc Plating          |   |
|                     |                              |                  | Base Material: | Mild Steel            | l |