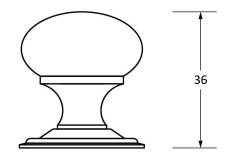

Please Note, due to the hand crafted nature of our products all measurements are approximate and should be used as a guide only.

|                     | *                            | r r              |                | *                     |   |
|---------------------|------------------------------|------------------|----------------|-----------------------|---|
| Product Information |                              | Pack Contents    | Fixing Screw   |                       |   |
| Product Code:       | 90345                        | 1 x Cabinet Knob | Size:          | 1 x M4 X 45mm         |   |
| Description:        | Mushroom Cabinet Knob - 32mm | 1 x Cabinet Rose |                | 1 x M4 x 25mm         |   |
| Finish:             | Polished Nickel              | 2 x Fixing Screw | Type:          | Slotted Machine Screw |   |
| Base Material:      | Brass                        |                  | Finish:        | Zinc Plating          |   |
|                     |                              |                  | Base Material: | Mild Steel            | l |