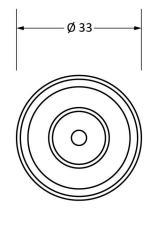

Please Note, due to the hand crafted nature of our products all measurements are approximate and should be used as a guide only.

|                     | *                            | r r              |                | *                     |   |
|---------------------|------------------------------|------------------|----------------|-----------------------|---|
| Product Information |                              | Pack Contents    | Fixing Screw   |                       |   |
| Product Code:       | 90345                        | 1 x Cabinet Knob | Size:          | 1 x M4 X 45mm         |   |
| Description:        | Mushroom Cabinet Knob - 32mm | 1 x Cabinet Rose |                | 1 x M4 x 25mm         |   |
| Finish:             | Polished Nickel              | 2 x Fixing Screw | Type:          | Slotted Machine Screw |   |
| Base Material:      | Brass                        |                  | Finish:        | Zinc Plating          |   |
|                     |                              |                  | Base Material: | Mild Steel            | l |