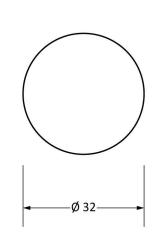

Please Note, due to the hand crafted nature of our products all measurements are approximate and should be used as a guide only.

|                     | *                            | r r              |                | *                     |   |
|---------------------|------------------------------|------------------|----------------|-----------------------|---|
| Product Information |                              | Pack Contents    | Fixing Screw   |                       |   |
| Product Code:       | 90345                        | 1 x Cabinet Knob | Size:          | 1 x M4 X 45mm         |   |
| Description:        | Mushroom Cabinet Knob - 32mm | 1 x Cabinet Rose |                | 1 x M4 x 25mm         |   |
| Finish:             | Polished Nickel              | 2 x Fixing Screw | Type:          | Slotted Machine Screw |   |
| Base Material:      | Brass                        |                  | Finish:        | Zinc Plating          |   |
|                     |                              |                  | Base Material: | Mild Steel            | l |