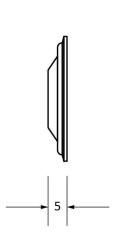

Please Note, due to the hand crafted nature of our products all measurements are approximate and should be used as a guide only.

|                     | *                            | r r              |                | *                     |   |
|---------------------|------------------------------|------------------|----------------|-----------------------|---|
| Product Information |                              | Pack Contents    | Fixing Screw   |                       |   |
| Product Code:       | 90345                        | 1 x Cabinet Knob | Size:          | 1 x M4 X 45mm         |   |
| Description:        | Mushroom Cabinet Knob - 32mm | 1 x Cabinet Rose |                | 1 x M4 x 25mm         |   |
| Finish:             | Polished Nickel              | 2 x Fixing Screw | Type:          | Slotted Machine Screw |   |
| Base Material:      | Brass                        |                  | Finish:        | Zinc Plating          |   |
|                     |                              |                  | Base Material: | Mild Steel            | l |