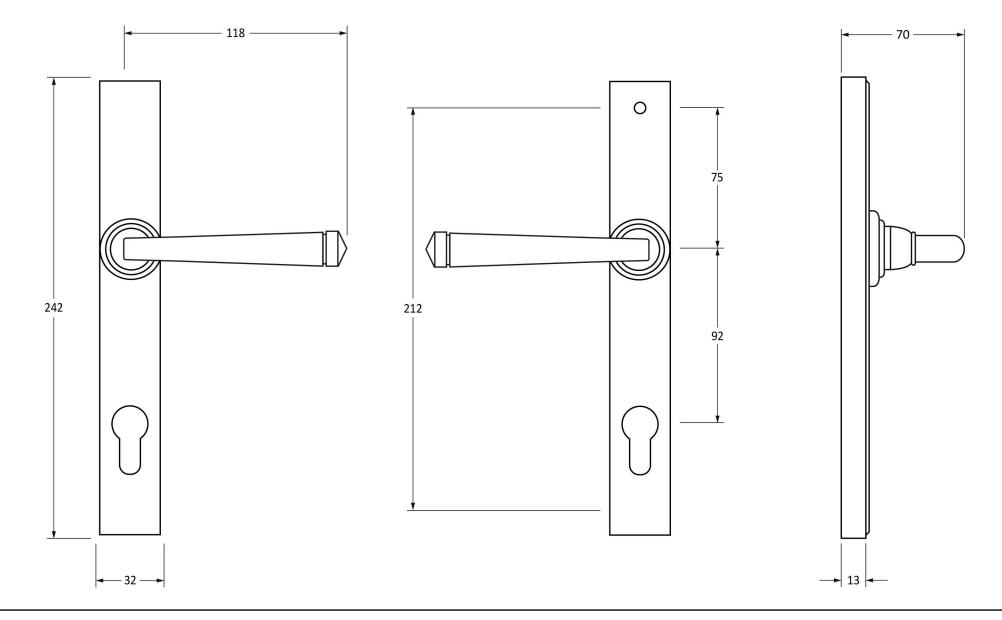

Please Note, due to the hand crafted nature of our products all measurements are approximate and should be used as a guide only.

| Product Information                                        |                                                                               | Pack Contents                                                                                                                 | Fixing Screws                               |                                                               |                                                      |
|------------------------------------------------------------|-------------------------------------------------------------------------------|-------------------------------------------------------------------------------------------------------------------------------|---------------------------------------------|---------------------------------------------------------------|------------------------------------------------------|
| Product Code:<br>Description:<br>Finish:<br>Base Material: | 90354<br>Avon Sprung Slimline Lever Espag.<br>Lock Set<br>Aged Brass<br>Brass | 2 x Handles<br>1 x Split Spindle (8mm x 110mm)<br>1 x Split Spindle (8mm x 140mm)<br>1 x Steel Allen Key<br>2 x Fixing Screws | Size:<br>Type:<br>Finish:<br>Base Material: | 90mm<br>Slotted Male Bolts<br>Dark Plating<br>Stainless Steel | From the •1 <sup>®</sup><br>www.from the anvil.co.uk |