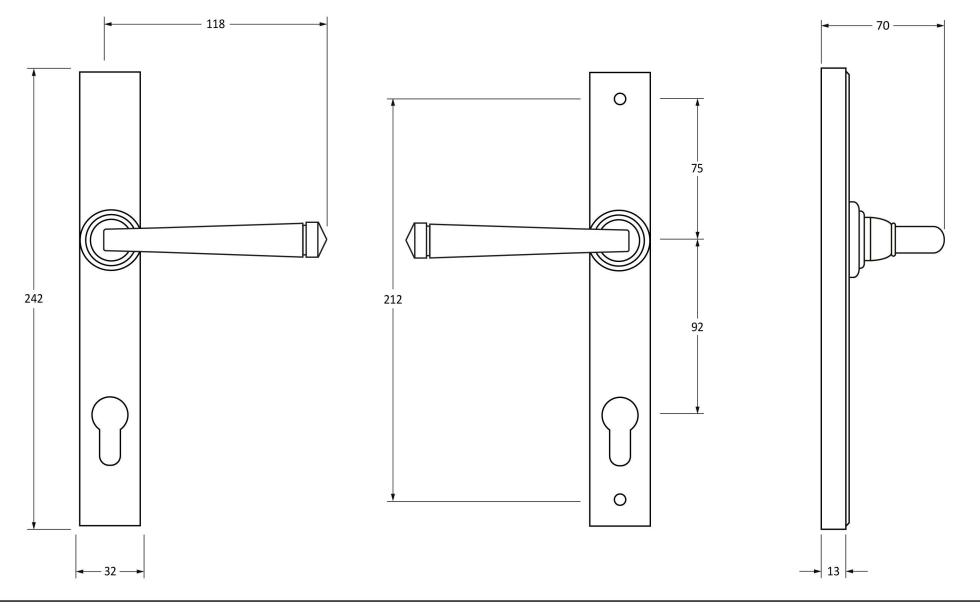

Please Note, due to the hand crafted nature of our products all measurements are approximate and should be used as a guide only.

| Thease Note, and to the hand drafted nature of our products an measurements are approximate and should be ased as a gaine only. |                                   |                                 |                |                    |  |
|---------------------------------------------------------------------------------------------------------------------------------|-----------------------------------|---------------------------------|----------------|--------------------|--|
| Product Information                                                                                                             |                                   | Pack Contents                   | Fixing Screws  |                    |  |
| Product Code:                                                                                                                   | 90355                             | 2 x Handles                     | Size:          | 90mm               |  |
| Description:                                                                                                                    | Avon Sprung Slimline Lever Espag. | 1 x Split Spindle (8mm x 110mm) | Type:          | Slotted Male Bolts |  |
|                                                                                                                                 | Lock Set                          | 1 x Split Spindle (8mm x 140mm) | Finish:        | Stainless Steel    |  |
| Finish:                                                                                                                         | Polished Chrome                   | 1 x Steel Allen Key             | Base Material: | Stainless Steel    |  |
| Base Material:                                                                                                                  | Brass                             | 2 x Fixing Screws               |                |                    |  |