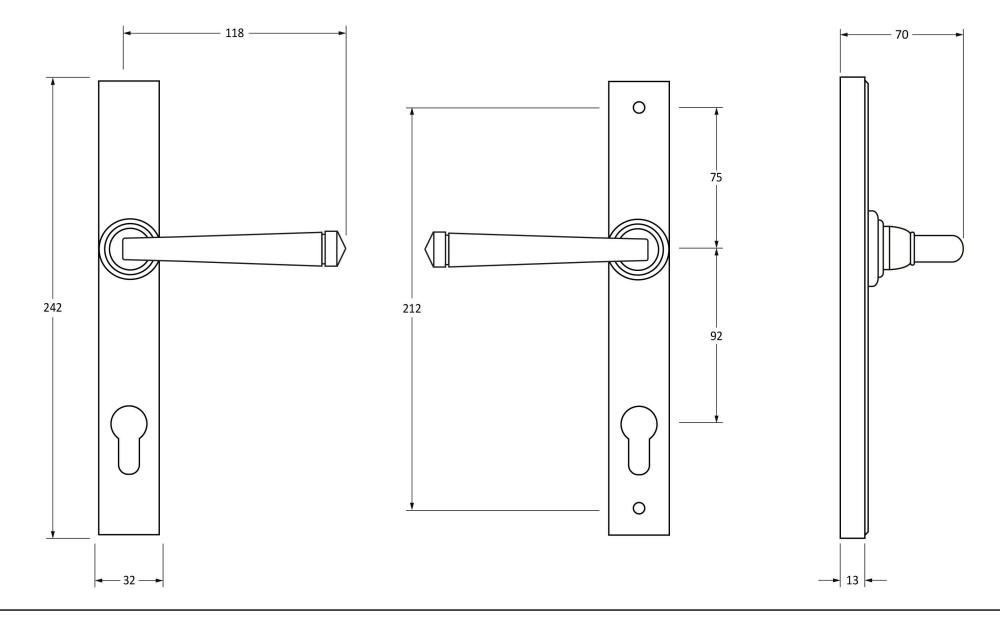

Please Note, due to the hand crafted nature of our products all measurements are approximate and should be used as a guide only.

| Product Information                                        |                                                                                    | Pack Contents                                                                                                                 | Fixing Screws                               |                                                                  |                                                              |
|------------------------------------------------------------|------------------------------------------------------------------------------------|-------------------------------------------------------------------------------------------------------------------------------|---------------------------------------------|------------------------------------------------------------------|--------------------------------------------------------------|
| Product Code:<br>Description:<br>Finish:<br>Base Material: | 90356<br>Avon Sprung Slimline Lever Espag.<br>Lock Set<br>Polished Nickel<br>Brass | 2 x Handles<br>1 x Split Spindle (8mm x 110mm)<br>1 x Split Spindle (8mm x 140mm)<br>1 x Steel Allen Key<br>2 x Fixing Screws | Size:<br>Type:<br>Finish:<br>Base Material: | 90mm<br>Slotted Male Bolts<br>Stainless Steel<br>Stainless Steel | From the <b>i</b> 1 <sup>®</sup><br>www.from the anvil.co.uk |