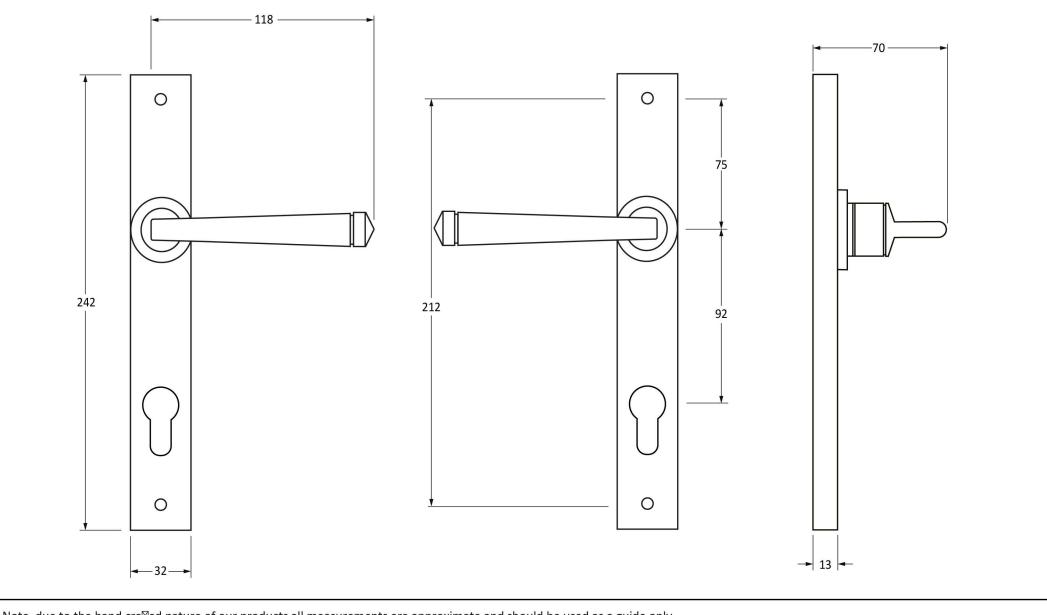

Please Note, due to the hand craled nature of our products all measurements are approximate and should be used as a guide only.

| Product Informa⊠on                                        |                                                                                 | Pack Contents                                                                                                                 | Fixing Screws                               |                                                               |                                                 |
|-----------------------------------------------------------|---------------------------------------------------------------------------------|-------------------------------------------------------------------------------------------------------------------------------|---------------------------------------------|---------------------------------------------------------------|-------------------------------------------------|
| Product Code:<br>Descrip⊠on:<br>Finish:<br>Base Material: | 90357<br>Avon Sprung Slimline Lever Espag.<br>Lock Set<br>Aged Bronze<br>Bronze | 2 x Handles<br>1 x Split Spindle (8mm x 110mm)<br>1 x Split Spindle (8mm x 140mm)<br>1 x Steel Allen Key<br>2 x Fixing Screws | Size:<br>Type:<br>Finish:<br>Base Material: | 90mm<br>Slotted Male Bolts<br>Dark Plating<br>Stainless Steel | From the <b>the</b><br>www.from the anvil.co.uk |