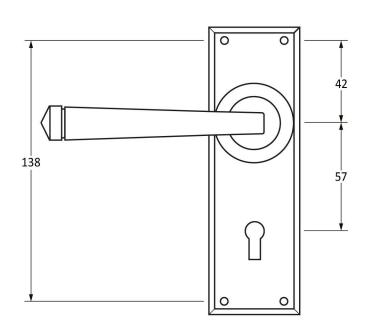

Please Note, due to the hand crafted nature of our products all measurements are approximate and should be used as a guide only.

| Product Information |                     | Pack Contents                   | Fixing Screws  |                             |
|---------------------|---------------------|---------------------------------|----------------|-----------------------------|
| Product Code:       | 90358               | 2 x Handles                     | Size:          | Gauge 6 x 1" (3.5mm x 25mm) |
| Description:        | Avon Lever Lock Set | 1 x Split Spindle (8mm x 110mm) | Type:          | Round Head                  |
| Finish:             | Aged Brass          | 1 x Split Spindle (8mm x 140mm) | Finish:        | Dark Plating                |
| Base Material:      | Brass               | 1 x Steel Allen Key             | Base Material: | Stainless Steel             |
|                     |                     | 8 x Fixing Screws               |                |                             |