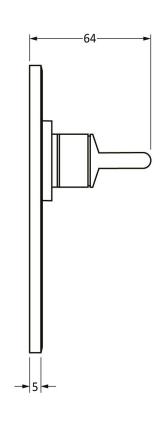

Please Note, due to the hand crafted nature of our products all measurements are approximate and should be used as a guide only.

| Product Information |                     | Pack Contents                   | Fixing Screws  |                             |
|---------------------|---------------------|---------------------------------|----------------|-----------------------------|
| Product Code:       | 90358               | 2 x Handles                     | Size:          | Gauge 6 x 1" (3.5mm x 25mm) |
| Description:        | Avon Lever Lock Set | 1 x Split Spindle (8mm x 110mm) | Type:          | Round Head                  |
| Finish:             | Aged Brass          | 1 x Split Spindle (8mm x 140mm) | Finish:        | Dark Plating                |
| Base Material:      | Brass               | 1 x Steel Allen Key             | Base Material: | Stainless Steel             |
|                     |                     | 8 x Fixing Screws               |                |                             |