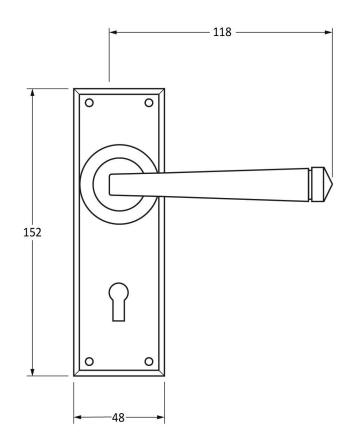

Please Note, due to the hand crafted nature of our products all measurements are approximate and should be used as a guide only.

| Product Information |                     | Pack Contents                   | Fixing Screws  |                             |
|---------------------|---------------------|---------------------------------|----------------|-----------------------------|
| Product Code:       | 90358               | 2 x Handles                     | Size:          | Gauge 6 x 1" (3.5mm x 25mm) |
| Description:        | Avon Lever Lock Set | 1 x Split Spindle (8mm x 110mm) | Type:          | Round Head                  |
| Finish:             | Aged Brass          | 1 x Split Spindle (8mm x 140mm) | Finish:        | Dark Plating                |
| Base Material:      | Brass               | 1 x Steel Allen Key             | Base Material: | Stainless Steel             |
|                     |                     | 8 x Fixing Screws               |                |                             |