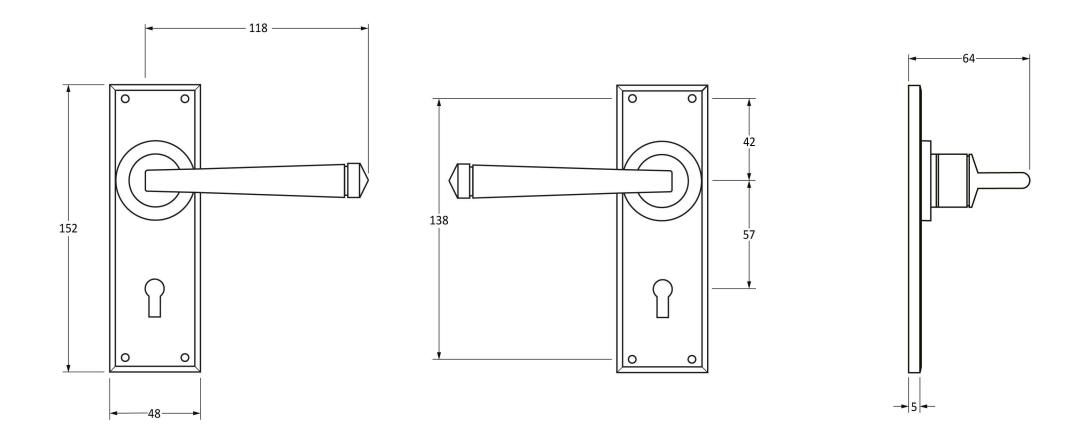

Please Note, due to the hand crafted nature of our products all measurements are approximate and should be used as a guide only.

| Product Information                                                                                        | Pack Contents                                                                                                                 | Fixing Screws                               |                                                                                 |                                                       |  |
|------------------------------------------------------------------------------------------------------------|-------------------------------------------------------------------------------------------------------------------------------|---------------------------------------------|---------------------------------------------------------------------------------|-------------------------------------------------------|--|
| Product Code: 90359<br>Description: Avon Lever Lock Set<br>Finish: Polished Chrome<br>Base Material: Brass | 2 x Handles<br>1 x Split Spindle (8mm x 110mm)<br>1 x Split Spindle (8mm x 140mm)<br>1 x Steel Allen Key<br>8 x Fixing Screws | Size:<br>Type:<br>Finish:<br>Base Material: | Gauge 6 x 1" (3.5mm x 25mm)<br>Round Head<br>Stainless Steel<br>Stainless Steel | From the • 1 <sup>®</sup><br>www.from the anvil.co.uk |  |