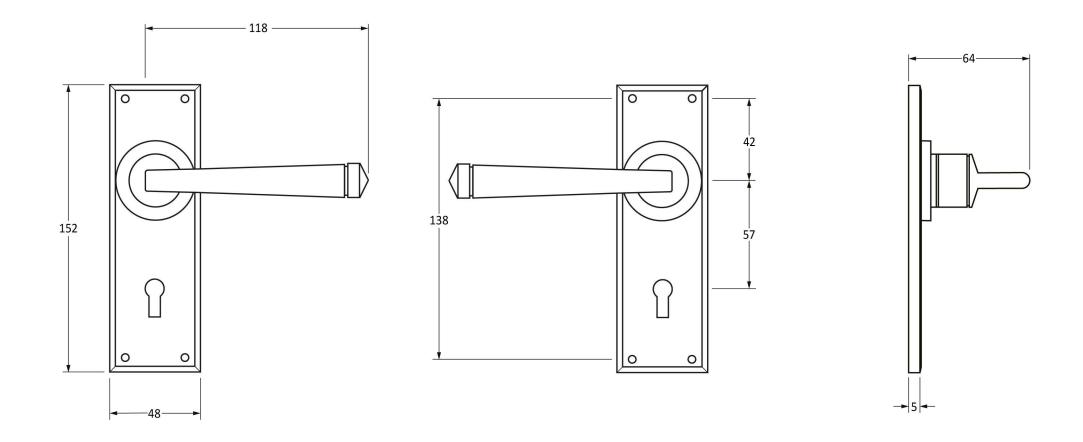

Please Note, due to the hand crafted nature of our products all measurements are approximate and should be used as a guide only.

| Product Information                                                                                        | Pack Contents                                                                                                                 | Fixing Screws                                                                                      |                                                     |
|------------------------------------------------------------------------------------------------------------|-------------------------------------------------------------------------------------------------------------------------------|----------------------------------------------------------------------------------------------------|-----------------------------------------------------|
| Product Code: 90360<br>Description: Avon Lever Lock Set<br>Finish: Polished Nickel<br>Base Material: Brass | 2 x Handles<br>1 x Split Spindle (8mm x 110mm)<br>1 x Split Spindle (8mm x 140mm)<br>1 x Steel Allen Key<br>8 x Fixing Screws | Size:Gauge 6 x 1" (3.5mm x 25mm)Type:Round HeadFinish:Stainless SteelBase Material:Stainless Steel | <b>Annul</b> <sup>®</sup><br>www.fromtheanvil.co.uk |