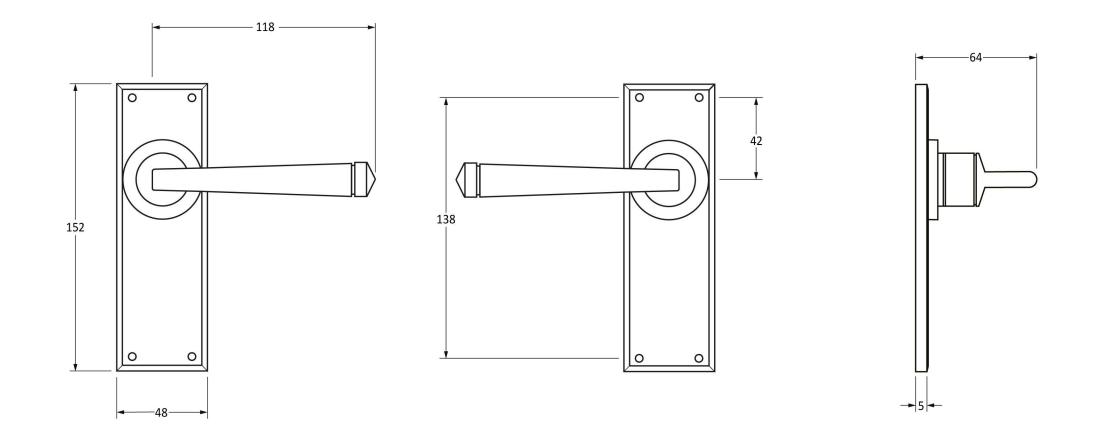

Please Note, due to the hand crafted nature of our products all measurements are approximate and should be used as a guide only.

| Product Information                                                                                    | Pack Contents                                                                                                                 | Fixing Screws        |                                                                              |                                                  |
|--------------------------------------------------------------------------------------------------------|-------------------------------------------------------------------------------------------------------------------------------|----------------------|------------------------------------------------------------------------------|--------------------------------------------------|
| Product Code: 90362<br>Description: Avon Lever Latch Set<br>Finish: Aged Brass<br>Base Material: Brass | 2 x Handles<br>1 x Split Spindle (8mm x 110mm)<br>1 x Split Spindle (8mm x 140mm)<br>1 x Steel Allen Key<br>8 x Fixing Screws | Type: R<br>Finish: D | Gauge 6 x 1" (3.5mm x 25mm)<br>Round Head<br>Dark Plating<br>Stainless Steel | From the form the form the form the anvil.co.uk. |