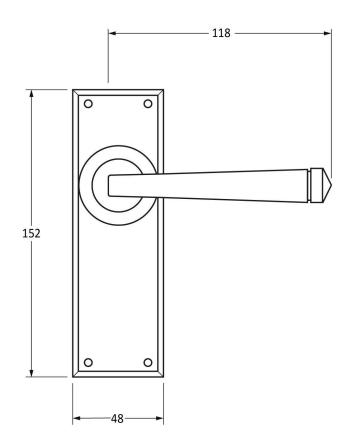

Please Note, due to the hand crafted nature of our products all measurements are approximate and should be used as a guide only.

| Product Information |                      | Pack Contents                   | Fixing Screws  |                             |
|---------------------|----------------------|---------------------------------|----------------|-----------------------------|
| Product Code:       | 90363                | 2 x Handles                     | Size:          | Gauge 6 x 1" (3.5mm x 25mm) |
| Description:        | Avon Lever Latch Set | 1 x Split Spindle (8mm x 110mm) | Type:          | Round Head                  |
| Finish:             | Polished Chrome      | 1 x Split Spindle (8mm x 140mm) | Finish:        | Stainless Steel             |
| Base Material:      | Brass                | 1 x Steel Allen Key             | Base Material: | Stainless Steel             |
|                     |                      | 8 x Fixing Screws               |                |                             |