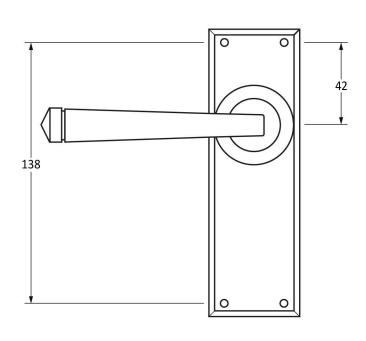

Please Note, due to the hand crafted nature of our products all measurements are approximate and should be used as a guide only.

| Product Information |                      | Pack Contents                   | Fixing Screws  |                             |
|---------------------|----------------------|---------------------------------|----------------|-----------------------------|
| Product Code:       | 90363                | 2 x Handles                     | Size:          | Gauge 6 x 1" (3.5mm x 25mm) |
| Description:        | Avon Lever Latch Set | 1 x Split Spindle (8mm x 110mm) | Type:          | Round Head                  |
| Finish:             | Polished Chrome      | 1 x Split Spindle (8mm x 140mm) | Finish:        | Stainless Steel             |
| Base Material:      | Brass                | 1 x Steel Allen Key             | Base Material: | Stainless Steel             |
|                     |                      | 8 x Fixing Screws               |                |                             |