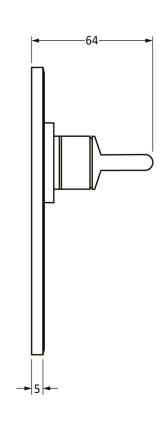

Please Note, due to the hand crafted nature of our products all measurements are approximate and should be used as a guide only.

| Product Information |                      | Pack Contents                   | Fixing Screws  |                             |
|---------------------|----------------------|---------------------------------|----------------|-----------------------------|
| Product Code:       | 90363                | 2 x Handles                     | Size:          | Gauge 6 x 1" (3.5mm x 25mm) |
| Description:        | Avon Lever Latch Set | 1 x Split Spindle (8mm x 110mm) | Type:          | Round Head                  |
| Finish:             | Polished Chrome      | 1 x Split Spindle (8mm x 140mm) | Finish:        | Stainless Steel             |
| Base Material:      | Brass                | 1 x Steel Allen Key             | Base Material: | Stainless Steel             |
|                     |                      | 8 x Fixing Screws               |                |                             |