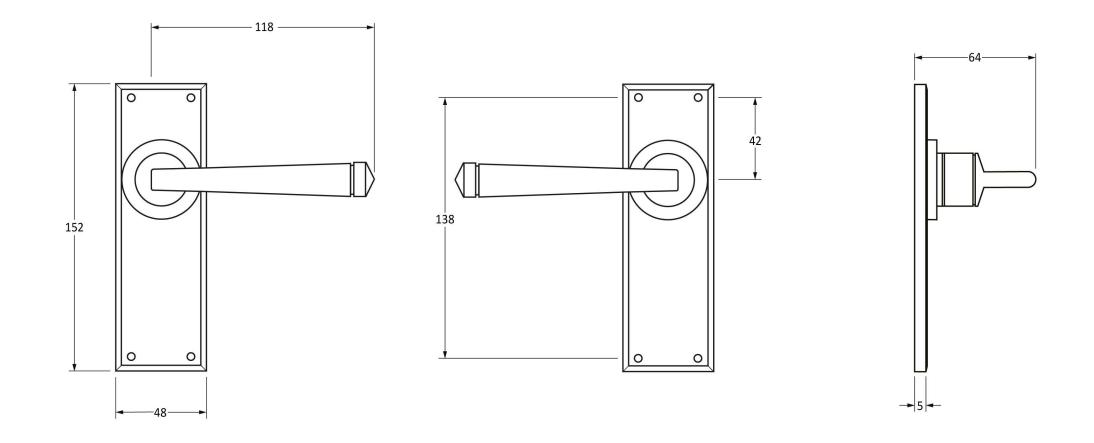

Please Note, due to the hand crafted nature of our products all measurements are approximate and should be used as a guide only.

| Product Information                                                                                         | Pack Contents                                                                                                                 | Fixing Screws                                                                                                      |                                                       |
|-------------------------------------------------------------------------------------------------------------|-------------------------------------------------------------------------------------------------------------------------------|--------------------------------------------------------------------------------------------------------------------|-------------------------------------------------------|
| Product Code: 90364<br>Description: Avon Lever Latch Set<br>Finish: Polished Nickel<br>Base Material: Brass | 2 x Handles<br>1 x Split Spindle (8mm x 110mm)<br>1 x Split Spindle (8mm x 140mm)<br>1 x Steel Allen Key<br>8 x Fixing Screws | Size: Gauge 6 x 1" (3.5mm x 25mm)<br>Type: Round Head<br>Finish: Stainless Steel<br>Base Material: Stainless Steel | From the • 1 <sup>®</sup><br>www.from the anvil.co.uk |