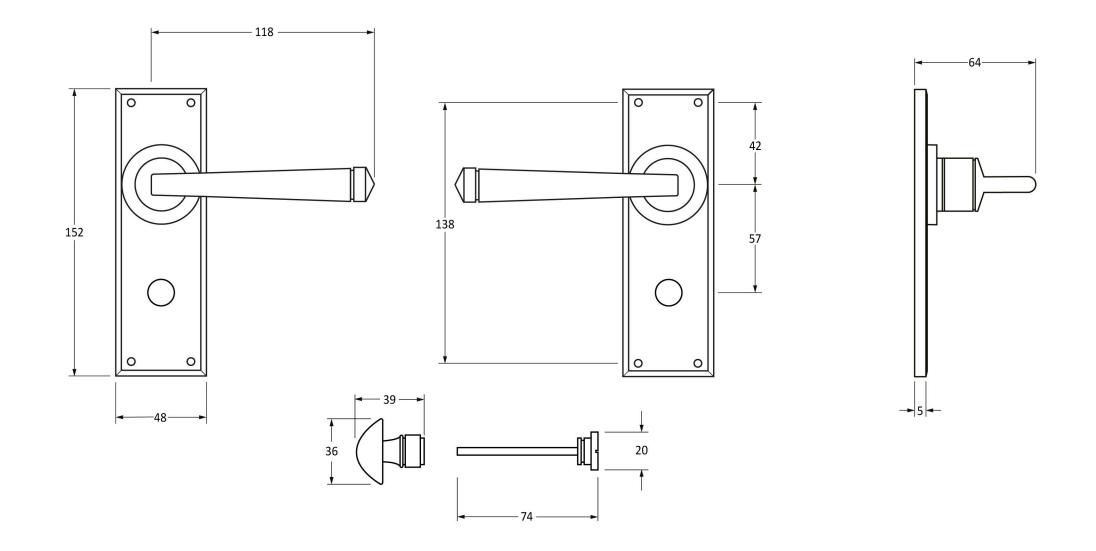

Please Note, due to the hand crafted nature of our products all measurements are approximate and should be used as a guide only.

| Product Information                                                                                       | Pack Contents                                                                                                                                  | Fixing Screws                                                                                   |                                                       |
|-----------------------------------------------------------------------------------------------------------|------------------------------------------------------------------------------------------------------------------------------------------------|-------------------------------------------------------------------------------------------------|-------------------------------------------------------|
| Product Code: 90366<br>Description: Avon Lever Bathroom Set<br>Finish: Aged Brass<br>Base Material: Brass | 2 x Handles<br>1 x Thumbturn<br>1 x Split Spindle (8mm x 110mm)<br>1 x Split Spindle (8mm x 140mm)<br>1 x Steel Allen Key<br>8 x Fixing Screws | Size:Gauge 6 x 1" (3.5mm x 25mm)Type:Round HeadFinish:Dark PlatingBase Material:Stainless Steel | From the • 1 <sup>®</sup><br>www.from the anvil.co.uk |