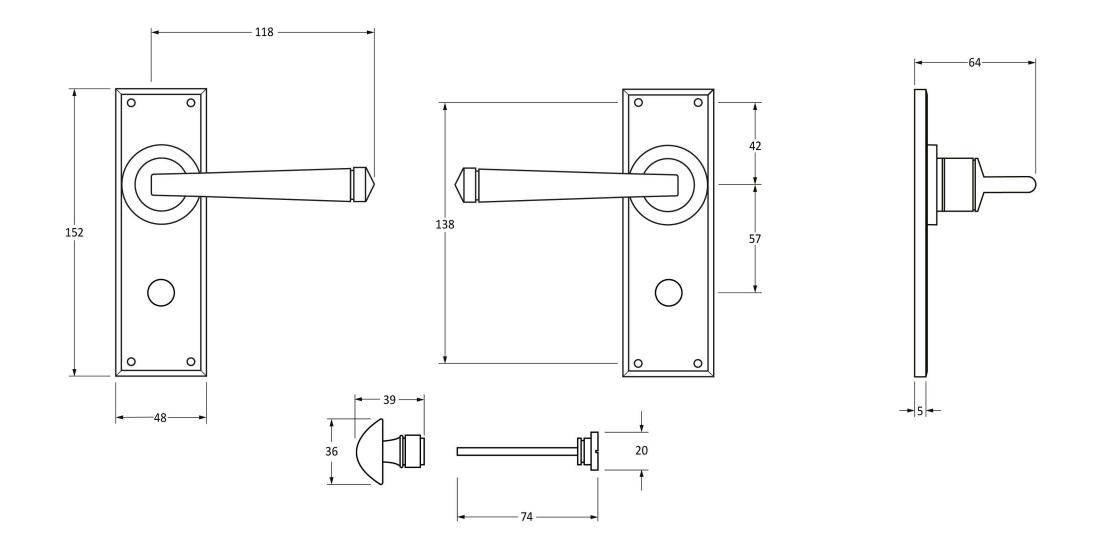

Please Note, due to the hand crafted nature of our products all measurements are approximate and should be used as a guide only.

| Product Information                                                                                            | Pack Contents                                                                                                                                  | Fixing Screws                                                                                      | From the formation of the second seco |
|----------------------------------------------------------------------------------------------------------------|------------------------------------------------------------------------------------------------------------------------------------------------|----------------------------------------------------------------------------------------------------|--------------------------------------------------------------------------------------------------------------------------------------------------------------------------------------------------------------------------------------------------------------------------------------------------------------------------------------------------------------------------------------------------------------------------------------------------------------------------------------------------------------------------------------------------------------------------------------------------------------------------------------------------------------------------------------------------------------------------------------------------------------------------------------------------------------------------------------------------------------------------------------------------------------------------------------------------------------------------------------------------------------------------------------------------------------------------------------------------------------------------------------------------------------------------------------------------------------------------------------------------------------------------------------------------------------------------------------------------------------------------------------------------------------------------------------------------------------------------------------------------------------------------------------------------------------------------------------------------------------------------------------------------------------------------------------------------------------------------------------------------------------------------------------------------------------------------------------------------------------------------------------------------------------------------------------------------------------------------------------------------------------------------------------------------------------------------------------------------------------------------------|
| Product Code: 90367<br>Description: Avon Lever Bathroom Set<br>Finish: Polished Chrome<br>Base Material: Brass | 2 x Handles<br>1 x Thumbturn<br>1 x Split Spindle (8mm x 110mm)<br>1 x Split Spindle (8mm x 140mm)<br>1 x Steel Allen Key<br>8 x Fixing Screws | Size:Gauge 6 x 1" (3.5mm x 25mm)Type:Round HeadFinish:Stainless SteelBase Material:Stainless Steel |                                                                                                                                                                                                                                                                                                                                                                                                                                                                                                                                                                                                                                                                                                                                                                                                                                                                                                                                                                                                                                                                                                                                                                                                                                                                                                                                                                                                                                                                                                                                                                                                                                                                                                                                                                                                                                                                                                                                                                                                                                                                                                                                |