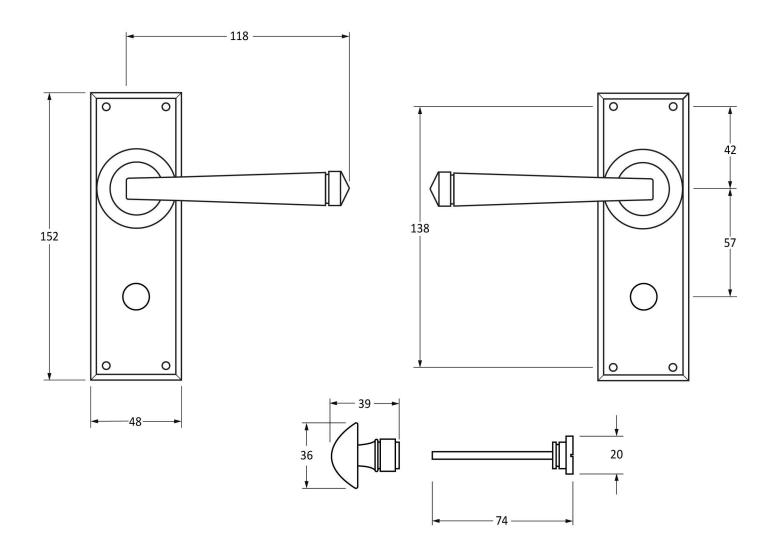

Please Note, due to the hand crafted nature of our products all measurements are approximate and should be used as a guide only.

|                                                                                                         |                                                                                                                                 | E                                           |                                                                        |   |
|---------------------------------------------------------------------------------------------------------|---------------------------------------------------------------------------------------------------------------------------------|---------------------------------------------|------------------------------------------------------------------------|---|
| Product Information                                                                                     | Pack Contents                                                                                                                   | Fixing Screws                               |                                                                        | Γ |
| Product Code: 90368  Description: Avon Lever Bathroom Set Finish: Polished Nickel  Base Material: Brass | 2 x Handles 1 x Thumbturn 1 x Split Spindle (8mm x 110mm) 1 x Split Spindle (8mm x 140mm) 1 x Steel Allen Key 8 x Fixing Screws | Size:<br>Type:<br>Finish:<br>Base Material: | Gauge 6 x 1" (3.5mm x 25mm) Round Head Stainless Steel Stainless Steel |   |