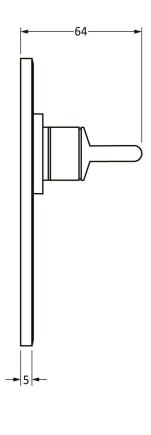

Please Note, due to the hand crafted nature of our products all measurements are approximate and should be used as a guide only.

|                                                                                                         |                                                                                                                                 | E                                           |                                                                        |   |
|---------------------------------------------------------------------------------------------------------|---------------------------------------------------------------------------------------------------------------------------------|---------------------------------------------|------------------------------------------------------------------------|---|
| Product Information                                                                                     | Pack Contents                                                                                                                   | Fixing Screws                               |                                                                        | Γ |
| Product Code: 90368  Description: Avon Lever Bathroom Set Finish: Polished Nickel  Base Material: Brass | 2 x Handles 1 x Thumbturn 1 x Split Spindle (8mm x 110mm) 1 x Split Spindle (8mm x 140mm) 1 x Steel Allen Key 8 x Fixing Screws | Size:<br>Type:<br>Finish:<br>Base Material: | Gauge 6 x 1" (3.5mm x 25mm) Round Head Stainless Steel Stainless Steel |   |