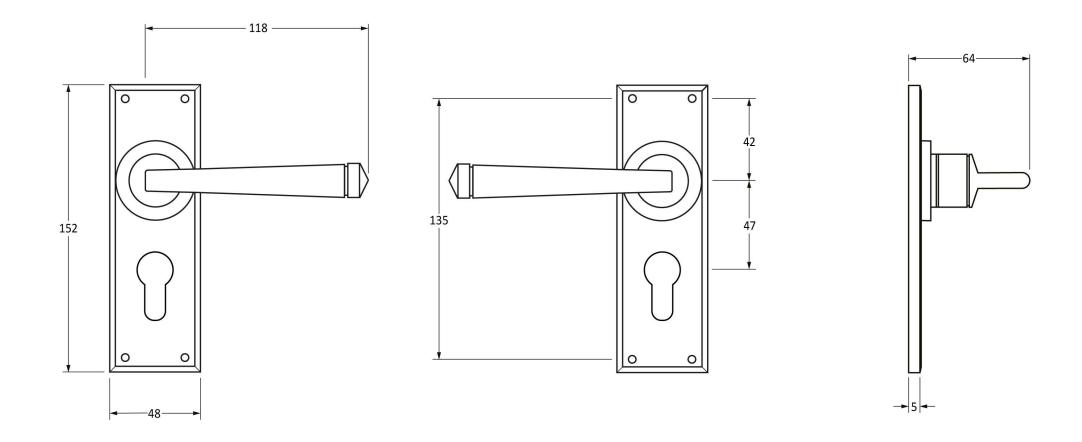

Please Note, due to the hand crafted nature of our products all measurements are approximate and should be used as a guide only.

| Product Information                                                                                       | Pack Contents                                                                                                                 | Fixing Screws                                                                                                   |                                                           |
|-----------------------------------------------------------------------------------------------------------|-------------------------------------------------------------------------------------------------------------------------------|-----------------------------------------------------------------------------------------------------------------|-----------------------------------------------------------|
| Product Code: 90370<br>Description: Avon Lever Euro Lock Se<br>Finish: Aged Brass<br>Base Material: Brass | 2 x Handles<br>1 x Split Spindle (8mm x 110mm)<br>1 x Split Spindle (8mm x 140mm)<br>1 x Steel Allen Key<br>8 x Fixing Screws | Size: Gauge 6 x 1" (3.5mm x 25mm)<br>Type: Round Head<br>Finish: Dark Plating<br>Base Material: Stainless Steel | From the form the form the form the form the anvil.co.uk. |