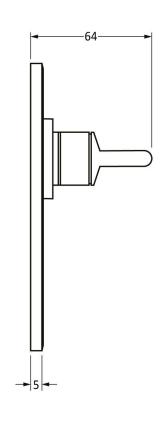

Please Note, due to the hand crafted nature of our products all measurements are approximate and should be used as a guide only.

| the second secon |                          |                                 |                |                             |
|--------------------------------------------------------------------------------------------------------------------------------------------------------------------------------------------------------------------------------------------------------------------------------------------------------------------------------------------------------------------------------------------------------------------------------------------------------------------------------------------------------------------------------------------------------------------------------------------------------------------------------------------------------------------------------------------------------------------------------------------------------------------------------------------------------------------------------------------------------------------------------------------------------------------------------------------------------------------------------------------------------------------------------------------------------------------------------------------------------------------------------------------------------------------------------------------------------------------------------------------------------------------------------------------------------------------------------------------------------------------------------------------------------------------------------------------------------------------------------------------------------------------------------------------------------------------------------------------------------------------------------------------------------------------------------------------------------------------------------------------------------------------------------------------------------------------------------------------------------------------------------------------------------------------------------------------------------------------------------------------------------------------------------------------------------------------------------------------------------------------------------|--------------------------|---------------------------------|----------------|-----------------------------|
| Product Information                                                                                                                                                                                                                                                                                                                                                                                                                                                                                                                                                                                                                                                                                                                                                                                                                                                                                                                                                                                                                                                                                                                                                                                                                                                                                                                                                                                                                                                                                                                                                                                                                                                                                                                                                                                                                                                                                                                                                                                                                                                                                                            |                          | Pack Contents                   | Fixing Screws  |                             |
| Product Code:                                                                                                                                                                                                                                                                                                                                                                                                                                                                                                                                                                                                                                                                                                                                                                                                                                                                                                                                                                                                                                                                                                                                                                                                                                                                                                                                                                                                                                                                                                                                                                                                                                                                                                                                                                                                                                                                                                                                                                                                                                                                                                                  | 90371                    | 2 x Handles                     | Size:          | Gauge 6 x 1" (3.5mm x 25mm) |
| Description:                                                                                                                                                                                                                                                                                                                                                                                                                                                                                                                                                                                                                                                                                                                                                                                                                                                                                                                                                                                                                                                                                                                                                                                                                                                                                                                                                                                                                                                                                                                                                                                                                                                                                                                                                                                                                                                                                                                                                                                                                                                                                                                   | Avon Lever Euro Lock Set | 1 x Split Spindle (8mm x 110mm) | Type:          | Round Head                  |
| Finish:                                                                                                                                                                                                                                                                                                                                                                                                                                                                                                                                                                                                                                                                                                                                                                                                                                                                                                                                                                                                                                                                                                                                                                                                                                                                                                                                                                                                                                                                                                                                                                                                                                                                                                                                                                                                                                                                                                                                                                                                                                                                                                                        | Polished Chrome          | 1 x Split Spindle (8mm x 140mm) | Finish:        | Stainless Steel             |
| Base Material:                                                                                                                                                                                                                                                                                                                                                                                                                                                                                                                                                                                                                                                                                                                                                                                                                                                                                                                                                                                                                                                                                                                                                                                                                                                                                                                                                                                                                                                                                                                                                                                                                                                                                                                                                                                                                                                                                                                                                                                                                                                                                                                 | Brass                    | 1 x Steel Allen Key             | Base Material: | Stainless Steel             |
|                                                                                                                                                                                                                                                                                                                                                                                                                                                                                                                                                                                                                                                                                                                                                                                                                                                                                                                                                                                                                                                                                                                                                                                                                                                                                                                                                                                                                                                                                                                                                                                                                                                                                                                                                                                                                                                                                                                                                                                                                                                                                                                                |                          | 8 x Fixing Screws               |                |                             |