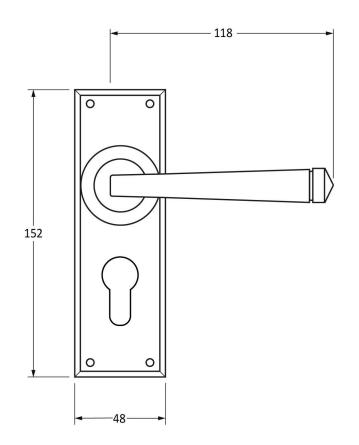

Please Note, due to the hand crafted nature of our products all measurements are approximate and should be used as a guide only.

| the second secon |                          |                                 |                |                             |
|--------------------------------------------------------------------------------------------------------------------------------------------------------------------------------------------------------------------------------------------------------------------------------------------------------------------------------------------------------------------------------------------------------------------------------------------------------------------------------------------------------------------------------------------------------------------------------------------------------------------------------------------------------------------------------------------------------------------------------------------------------------------------------------------------------------------------------------------------------------------------------------------------------------------------------------------------------------------------------------------------------------------------------------------------------------------------------------------------------------------------------------------------------------------------------------------------------------------------------------------------------------------------------------------------------------------------------------------------------------------------------------------------------------------------------------------------------------------------------------------------------------------------------------------------------------------------------------------------------------------------------------------------------------------------------------------------------------------------------------------------------------------------------------------------------------------------------------------------------------------------------------------------------------------------------------------------------------------------------------------------------------------------------------------------------------------------------------------------------------------------------|--------------------------|---------------------------------|----------------|-----------------------------|
| Product Information                                                                                                                                                                                                                                                                                                                                                                                                                                                                                                                                                                                                                                                                                                                                                                                                                                                                                                                                                                                                                                                                                                                                                                                                                                                                                                                                                                                                                                                                                                                                                                                                                                                                                                                                                                                                                                                                                                                                                                                                                                                                                                            |                          | Pack Contents                   | Fixing Screws  |                             |
| Product Code:                                                                                                                                                                                                                                                                                                                                                                                                                                                                                                                                                                                                                                                                                                                                                                                                                                                                                                                                                                                                                                                                                                                                                                                                                                                                                                                                                                                                                                                                                                                                                                                                                                                                                                                                                                                                                                                                                                                                                                                                                                                                                                                  | 90371                    | 2 x Handles                     | Size:          | Gauge 6 x 1" (3.5mm x 25mm) |
| Description:                                                                                                                                                                                                                                                                                                                                                                                                                                                                                                                                                                                                                                                                                                                                                                                                                                                                                                                                                                                                                                                                                                                                                                                                                                                                                                                                                                                                                                                                                                                                                                                                                                                                                                                                                                                                                                                                                                                                                                                                                                                                                                                   | Avon Lever Euro Lock Set | 1 x Split Spindle (8mm x 110mm) | Type:          | Round Head                  |
| Finish:                                                                                                                                                                                                                                                                                                                                                                                                                                                                                                                                                                                                                                                                                                                                                                                                                                                                                                                                                                                                                                                                                                                                                                                                                                                                                                                                                                                                                                                                                                                                                                                                                                                                                                                                                                                                                                                                                                                                                                                                                                                                                                                        | Polished Chrome          | 1 x Split Spindle (8mm x 140mm) | Finish:        | Stainless Steel             |
| Base Material:                                                                                                                                                                                                                                                                                                                                                                                                                                                                                                                                                                                                                                                                                                                                                                                                                                                                                                                                                                                                                                                                                                                                                                                                                                                                                                                                                                                                                                                                                                                                                                                                                                                                                                                                                                                                                                                                                                                                                                                                                                                                                                                 | Brass                    | 1 x Steel Allen Key             | Base Material: | Stainless Steel             |
|                                                                                                                                                                                                                                                                                                                                                                                                                                                                                                                                                                                                                                                                                                                                                                                                                                                                                                                                                                                                                                                                                                                                                                                                                                                                                                                                                                                                                                                                                                                                                                                                                                                                                                                                                                                                                                                                                                                                                                                                                                                                                                                                |                          | 8 x Fixing Screws               |                |                             |