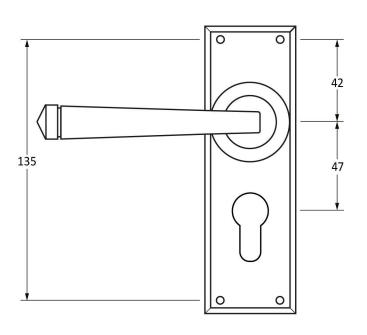

Please Note, due to the hand crafted nature of our products all measurements are approximate and should be used as a guide only.

| the second secon |                          |                                 |                |                             |
|--------------------------------------------------------------------------------------------------------------------------------------------------------------------------------------------------------------------------------------------------------------------------------------------------------------------------------------------------------------------------------------------------------------------------------------------------------------------------------------------------------------------------------------------------------------------------------------------------------------------------------------------------------------------------------------------------------------------------------------------------------------------------------------------------------------------------------------------------------------------------------------------------------------------------------------------------------------------------------------------------------------------------------------------------------------------------------------------------------------------------------------------------------------------------------------------------------------------------------------------------------------------------------------------------------------------------------------------------------------------------------------------------------------------------------------------------------------------------------------------------------------------------------------------------------------------------------------------------------------------------------------------------------------------------------------------------------------------------------------------------------------------------------------------------------------------------------------------------------------------------------------------------------------------------------------------------------------------------------------------------------------------------------------------------------------------------------------------------------------------------------|--------------------------|---------------------------------|----------------|-----------------------------|
| Product Information                                                                                                                                                                                                                                                                                                                                                                                                                                                                                                                                                                                                                                                                                                                                                                                                                                                                                                                                                                                                                                                                                                                                                                                                                                                                                                                                                                                                                                                                                                                                                                                                                                                                                                                                                                                                                                                                                                                                                                                                                                                                                                            |                          | Pack Contents                   | Fixing Screws  |                             |
| Product Code:                                                                                                                                                                                                                                                                                                                                                                                                                                                                                                                                                                                                                                                                                                                                                                                                                                                                                                                                                                                                                                                                                                                                                                                                                                                                                                                                                                                                                                                                                                                                                                                                                                                                                                                                                                                                                                                                                                                                                                                                                                                                                                                  | 90371                    | 2 x Handles                     | Size:          | Gauge 6 x 1" (3.5mm x 25mm) |
| Description:                                                                                                                                                                                                                                                                                                                                                                                                                                                                                                                                                                                                                                                                                                                                                                                                                                                                                                                                                                                                                                                                                                                                                                                                                                                                                                                                                                                                                                                                                                                                                                                                                                                                                                                                                                                                                                                                                                                                                                                                                                                                                                                   | Avon Lever Euro Lock Set | 1 x Split Spindle (8mm x 110mm) | Type:          | Round Head                  |
| Finish:                                                                                                                                                                                                                                                                                                                                                                                                                                                                                                                                                                                                                                                                                                                                                                                                                                                                                                                                                                                                                                                                                                                                                                                                                                                                                                                                                                                                                                                                                                                                                                                                                                                                                                                                                                                                                                                                                                                                                                                                                                                                                                                        | Polished Chrome          | 1 x Split Spindle (8mm x 140mm) | Finish:        | Stainless Steel             |
| Base Material:                                                                                                                                                                                                                                                                                                                                                                                                                                                                                                                                                                                                                                                                                                                                                                                                                                                                                                                                                                                                                                                                                                                                                                                                                                                                                                                                                                                                                                                                                                                                                                                                                                                                                                                                                                                                                                                                                                                                                                                                                                                                                                                 | Brass                    | 1 x Steel Allen Key             | Base Material: | Stainless Steel             |
|                                                                                                                                                                                                                                                                                                                                                                                                                                                                                                                                                                                                                                                                                                                                                                                                                                                                                                                                                                                                                                                                                                                                                                                                                                                                                                                                                                                                                                                                                                                                                                                                                                                                                                                                                                                                                                                                                                                                                                                                                                                                                                                                |                          | 8 x Fixing Screws               |                |                             |