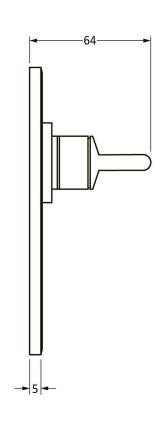

Please Note, due to the hand crafted nature of our products all measurements are approximate and should be used as a guide only.

| Product Information |                          | Pack Contents                   | Fixing Screws  |                             |
|---------------------|--------------------------|---------------------------------|----------------|-----------------------------|
| Product Code:       | 90372                    | 2 x Handles                     | Size:          | Gauge 6 x 1" (3.5mm x 25mm) |
| Description:        | Avon Lever Euro Lock Set | 1 x Split Spindle (8mm x 110mm) | Type:          | Round Head                  |
| Finish:             | Polished Nickel          | 1 x Split Spindle (8mm x 140mm) | Finish:        | Stainless Steel             |
| Base Material:      | Brass                    | 1 x Steel Allen Key             | Base Material: | Stainless Steel             |
|                     |                          | 8 x Fixing Screws               |                |                             |