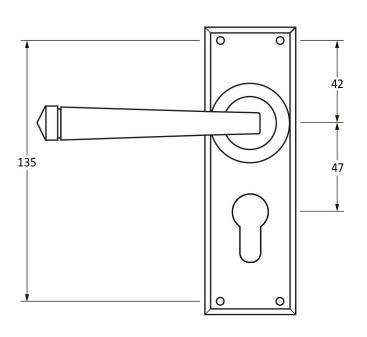

Please Note, due to the hand crafted nature of our products all measurements are approximate and should be used as a guide only.

| Product Information |                          | Pack Contents                   | Fixing Screws  |                             |
|---------------------|--------------------------|---------------------------------|----------------|-----------------------------|
| Product Code:       | 90372                    | 2 x Handles                     | Size:          | Gauge 6 x 1" (3.5mm x 25mm) |
| Description:        | Avon Lever Euro Lock Set | 1 x Split Spindle (8mm x 110mm) | Type:          | Round Head                  |
| Finish:             | Polished Nickel          | 1 x Split Spindle (8mm x 140mm) | Finish:        | Stainless Steel             |
| Base Material:      | Brass                    | 1 x Steel Allen Key             | Base Material: | Stainless Steel             |
|                     |                          | 8 x Fixing Screws               |                |                             |