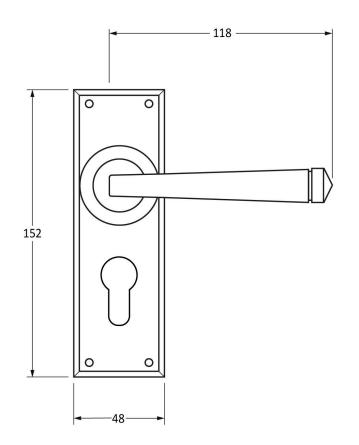

Please Note, due to the hand crafted nature of our products all measurements are approximate and should be used as a guide only.

| Product Information |                          | Pack Contents                   | Fixing Screws  |                             |
|---------------------|--------------------------|---------------------------------|----------------|-----------------------------|
| Product Code:       | 90372                    | 2 x Handles                     | Size:          | Gauge 6 x 1" (3.5mm x 25mm) |
| Description:        | Avon Lever Euro Lock Set | 1 x Split Spindle (8mm x 110mm) | Type:          | Round Head                  |
| Finish:             | Polished Nickel          | 1 x Split Spindle (8mm x 140mm) | Finish:        | Stainless Steel             |
| Base Material:      | Brass                    | 1 x Steel Allen Key             | Base Material: | Stainless Steel             |
|                     |                          | 8 x Fixing Screws               |                |                             |