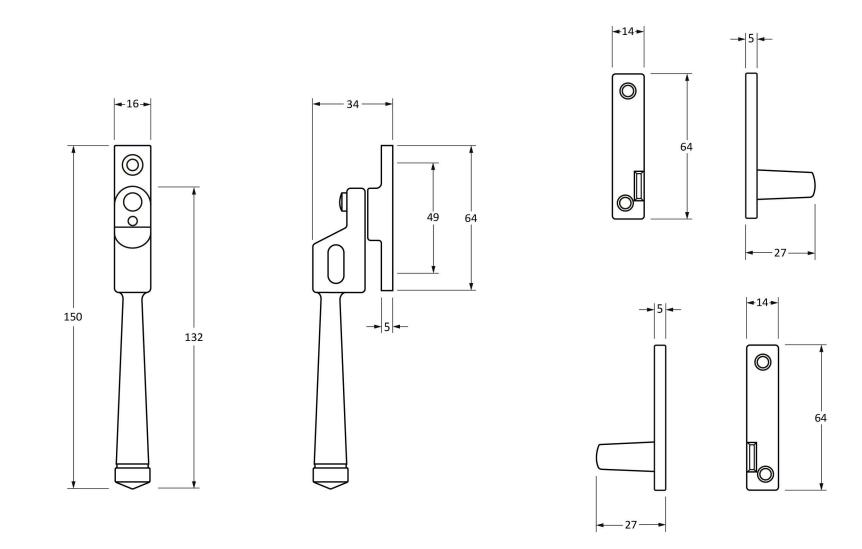

Please Note, due to the hand crafted nature of our products all measurements are approximate and should be used as a guide only.

| Product Information                                        |                                                                    | Pack Contents                                                                          | Fixing Screws                               |                                                                          |                                                       |
|------------------------------------------------------------|--------------------------------------------------------------------|----------------------------------------------------------------------------------------|---------------------------------------------|--------------------------------------------------------------------------|-------------------------------------------------------|
| Product Code:<br>Description:<br>Finish:<br>Base Material: | 90389<br>Night Vent Locking Avon Fastener<br>Beeswax<br>Mild Steel | 1 x Fastener<br>1 x LH Keep<br>1 x RH Keep<br>1 x Steel Allen Key<br>4 x Fixing Screws | Size:<br>Type:<br>Finish:<br>Base Material: | Gauge 8 x 3/4" (4mm x 19mm)<br>Countersunk<br>Beeswax<br>Stainless Steel | From the • 1 <sup>®</sup><br>www.from the anvil.co.uk |