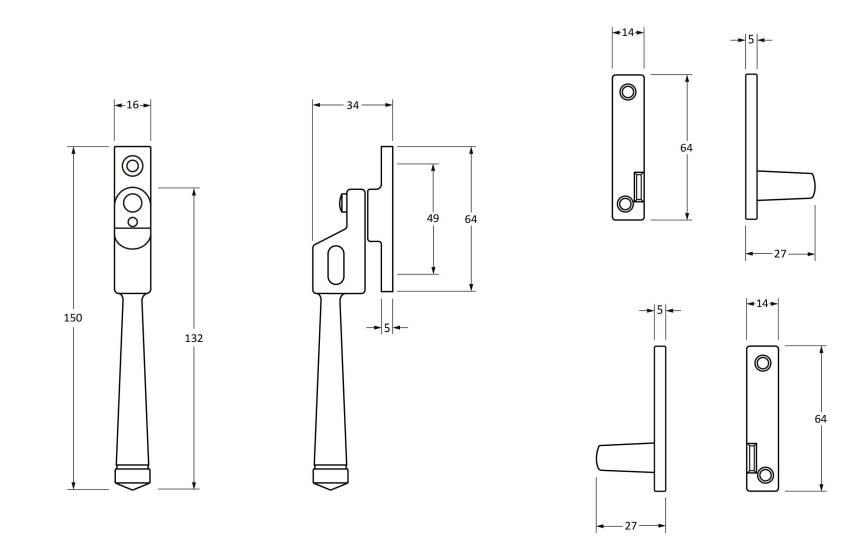

Please Note, due to the hand crafted nature of our products all measurements are approximate and should be used as a guide only.

| Product Information     |                                                                          | Pack Contents                                                                          | Fixing Screws                               |                                                                                |                                                       |
|-------------------------|--------------------------------------------------------------------------|----------------------------------------------------------------------------------------|---------------------------------------------|--------------------------------------------------------------------------------|-------------------------------------------------------|
| Description:<br>Finish: | 90391<br>Night Vent Locking Avon Fastener<br>Pewter Patina<br>Mild Steel | 1 x Fastener<br>1 x LH Keep<br>1 x RH Keep<br>1 x Steel Allen Key<br>4 x Fixing Screws | Size:<br>Type:<br>Finish:<br>Base Material: | Gauge 8 x 3/4" (4mm x 19mm)<br>Countersunk<br>Pewter Patina<br>Stainless Steel | From the • 1 <sup>®</sup><br>www.from the anvil.co.uk |