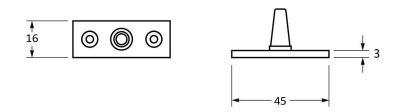

Please Note, due to the hand crafted nature of our products all measurements are approximate and should be used as a guide only.

| Product Information                                        |                                                        | Pack Contents                                  | Fixing Screws                               |                                                                          |                                                                    |
|------------------------------------------------------------|--------------------------------------------------------|------------------------------------------------|---------------------------------------------|--------------------------------------------------------------------------|--------------------------------------------------------------------|
| Product Code:<br>Description:<br>Finish:<br>Base Material: | 90404<br>Avon 12" Window Stay<br>Beeswax<br>Mild Steel | 1 x Stay<br>2 x Stay Pins<br>6 x Fixing Screws | Size:<br>Type:<br>Finish:<br>Base Material: | Gauge 8 x 3/4" (4mm x 19mm)<br>Countersunk<br>Beeswax<br>Stainless Steel | From the form the form the form the form the form the anvil.co.uk. |