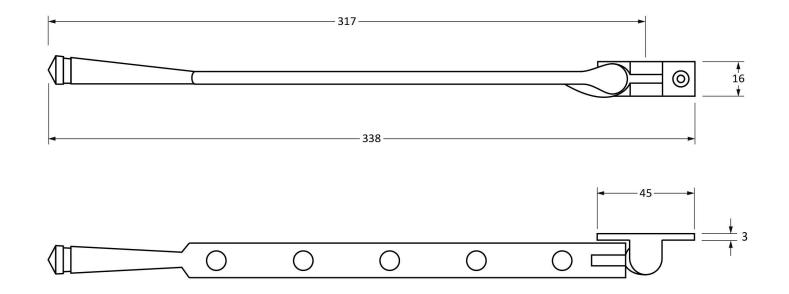

Please Note, due to the hand crafted nature of our products all measurements are approximate and should be used as a guide only.

| Product Information                                        |                                                        | Pack Contents                                  | Fixing Screws                               |                                                                          |                                                                    |
|------------------------------------------------------------|--------------------------------------------------------|------------------------------------------------|---------------------------------------------|--------------------------------------------------------------------------|--------------------------------------------------------------------|
| Product Code:<br>Description:<br>Finish:<br>Base Material: | 90404<br>Avon 12" Window Stay<br>Beeswax<br>Mild Steel | 1 x Stay<br>2 x Stay Pins<br>6 x Fixing Screws | Size:<br>Type:<br>Finish:<br>Base Material: | Gauge 8 x 3/4" (4mm x 19mm)<br>Countersunk<br>Beeswax<br>Stainless Steel | From the form the form the form the form the form the anvil.co.uk. |