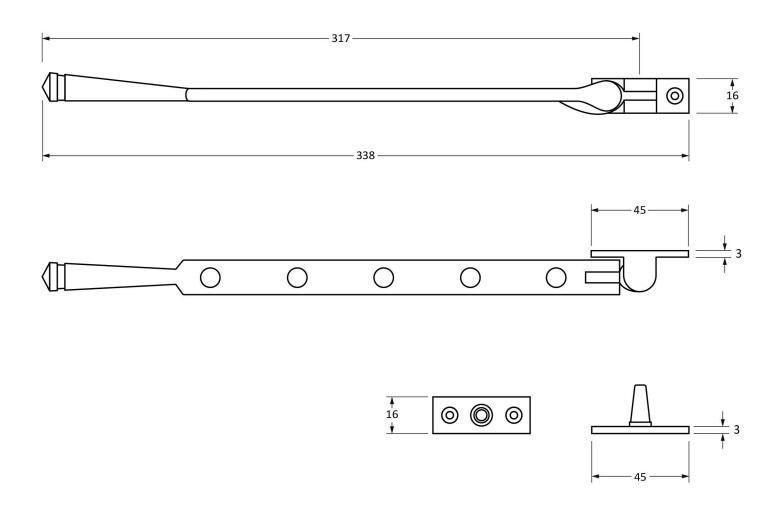

Please Note, due to the hand crafted nature of our products all measurements are approximate and should be used as a guide only.

|                     |                      | 8 N               | 1923           | THEY                        |
|---------------------|----------------------|-------------------|----------------|-----------------------------|
| Product Information |                      | Pack Contents     | Fixing Screws  |                             |
| Product Code:       | 90405                | 1 x Stay          | Size:          | Gauge 8 x 3/4" (4mm x 19mm) |
| Description:        | Avon 12" Window Stay | 2 x Stay Pins     | Type:          | Countersunk                 |
| Finish:             | Black                | 6 x Fixing Screws | Finish:        | Black                       |
| Base Material:      | Mild Steel           |                   | Base Material: | Stainless Steel             |
|                     |                      |                   |                |                             |